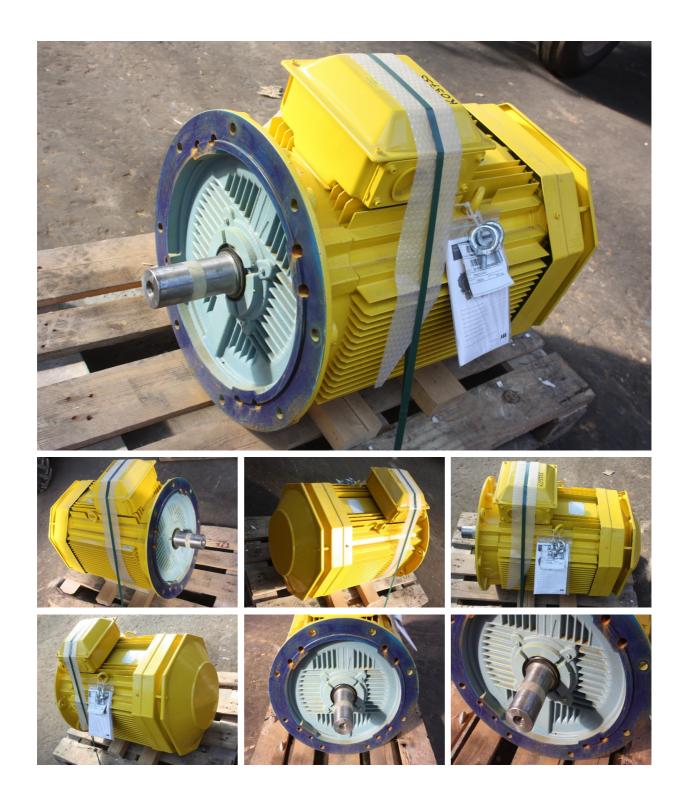

## MACHINERY INFORMATION K03735

| Ref No. | : K03735 | Sold new           | : 2015 | Serial No. | : 3G1S15121568048002 |
|---------|----------|--------------------|--------|------------|----------------------|
| Brand   | : ABB    | Hour meter reading | : 0.00 |            |                      |
| Model   | : 55KW   | Tyres/UC           | :0%    | Price      | :€2200.00            |

New and unused ABB electric motor, type M3AA250SMA4, 55kW, 60Hz, 1783 RPM, shaft diameter 65mm, CE marked.

Van Dijk Heavy Equipment BV Voltstraat 19 5753 RL Deurne The Netherlands Tel. +31 493 313 107 Fax +31 493 316 162 sales@vdhe.com www.vandijkheavyequipment.com KvK/CoC 17078066 BTW/VAT/TVA/UST NL802430685B01