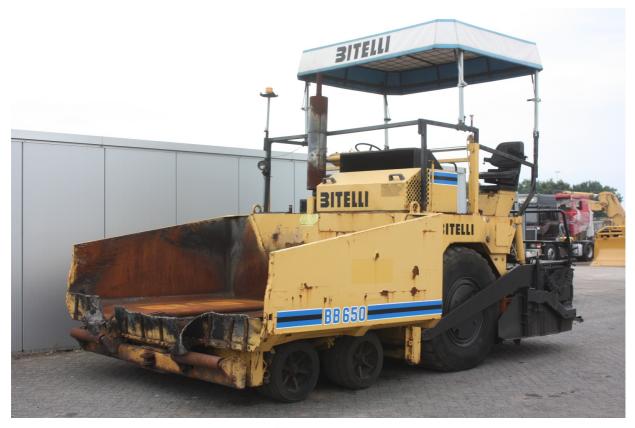

## MACHINERY INFORMATION E02376

Ref No. : E02376 Year : 1987 Serial No. : 870462

Brand : BITELLI Hour meter reading : 3603.00 Weight : 13100.00 kg

Model : BB650 Tyres/UC : 80 % Price : € 0

Bitelli/Caterpillar BB650 paver finisher, 5 cylinder Deutz F5L912 engine with 94HP (70kW), hydr. extendable screed 2.50 - 4.65 Mtr, 2 speed hydr. transmission, LPG screed heating, tamper, 17.5-25 drive wheels, power steering, 11 ton hopper capacity, 450 Ton/Hr max production, wear parts are on average 80% remaining, CE marked. Machine is in ex job site condition and is immediately available.