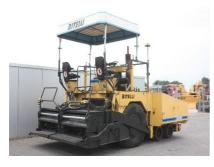

## MACHINERY INFORMATION E02376

Ref No. : E02376 Year : 1987 Serial No. : 870462

Brand : BITELLI Hour meter reading : 3603.00 Weight : 13100.00 kg

Model : BB650 Tyres/UC : 80 % Price : € 0

Bitelli/Caterpillar BB650 paver finisher, 5 cylinder Deutz F5L912 engine with 94HP (70kW), hydr. extendable screed 2.50 - 4.65 Mtr, 2 speed hydr. transmission, LPG screed heating, tamper, 17.5-25 drive wheels, power steering, 11 ton hopper capacity, 450 Ton/Hr max production, wear parts are on average 80% remaining, CE marked. Machine is in ex job site condition and is immediately available.