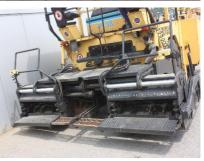

## MACHINERY INFORMATION E02376

Ref No. : E02376 Year : 1987 Serial No. : 870462

Brand : BITELLI Hour meter reading : 3603.00 Weight : 13100.00 kg

Model : BB650 Tyres/UC : 80 % Price : € 0

Bitelli/Caterpillar BB650 paver finisher, 5 cylinder Deutz F5L912 engine with 94HP (70kW), hydr. extendable screed 2.50 - 4.65 Mtr, 2 speed hydr. transmission, LPG screed heating, tamper, 17.5-25 drive wheels, power steering, 11 ton hopper capacity, 450 Ton/Hr max production, wear parts are on average 80% remaining, CE marked. Machine is in ex job site condition and is immediately available.