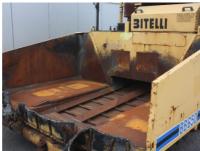

## MACHINERY INFORMATION E02376

Ref No. : E02376 Year : 1987 Serial No. : 870462

Brand : BITELLI Hour meter reading : 3603.00 Weight : 13100.00 kg

Model : BB650 Tyres/UC : 80 % Price : € 0

Bitelli/Caterpillar BB650 paver finisher, 5 cylinder Deutz F5L912 engine with 94HP (70kW), hydr. extendable screed 2.50 - 4.65 Mtr, 2 speed hydr. transmission, LPG screed heating, tamper, 17.5-25 drive wheels, power steering, 11 ton hopper capacity, 450 Ton/Hr max production, wear parts are on average 80% remaining, CE marked. Machine is in ex job site condition and is immediately available.