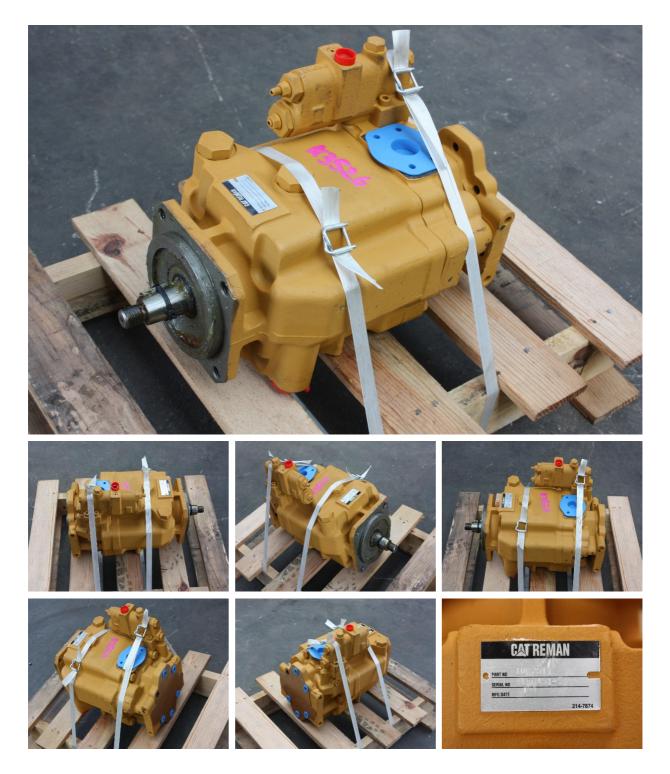

Remanufactured Cat hydraulic/steering piston pump gp to suit Cat 12H/120H/140H/160H motor grader, part number 10R-2511 (169-4882). Outright sale only!

Van Dijk Heavy Equipment BV Voltstraat 19 5753 RL Deurne The Netherlands Tel. +31 493 313 107 Fax +31 493 316 162 sales@vdhe.com www.vandijkheavyequipment.com KvK/CoC 17078066 BTW/VAT/TVA/UST NL802430685B01