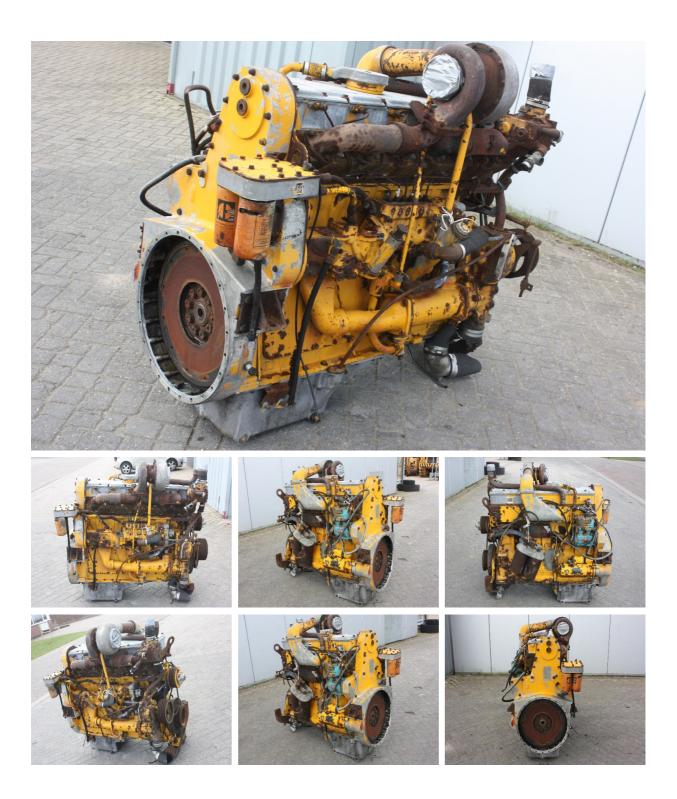

## MACHINERY INFORMATION K02287

| Ref No. | : K02287      | Sold new           | : 0    | Serial No. | :            |
|---------|---------------|--------------------|--------|------------|--------------|
| Brand   | : Caterpillar | Hour meter reading | : 0.00 | Weight     | : 2000.00 kg |
| Model   | : 1693        | Tyres/UC           | :0%    | Price      | :€4500.00    |

Caterpillar 1693 diesel engine, 6 cylinder turbocharged. Engine does not run.

Van Dijk Heavy Equipment BV Voltstraat 19 5753 RL Deurne The Netherlands Tel. +31 493 313 107 Fax +31 493 316 162 sales@vdhe.com www.vandijkheavyequipment.com KvK/CoC 17078066 BTW/VAT/TVA/UST NL802430685B01