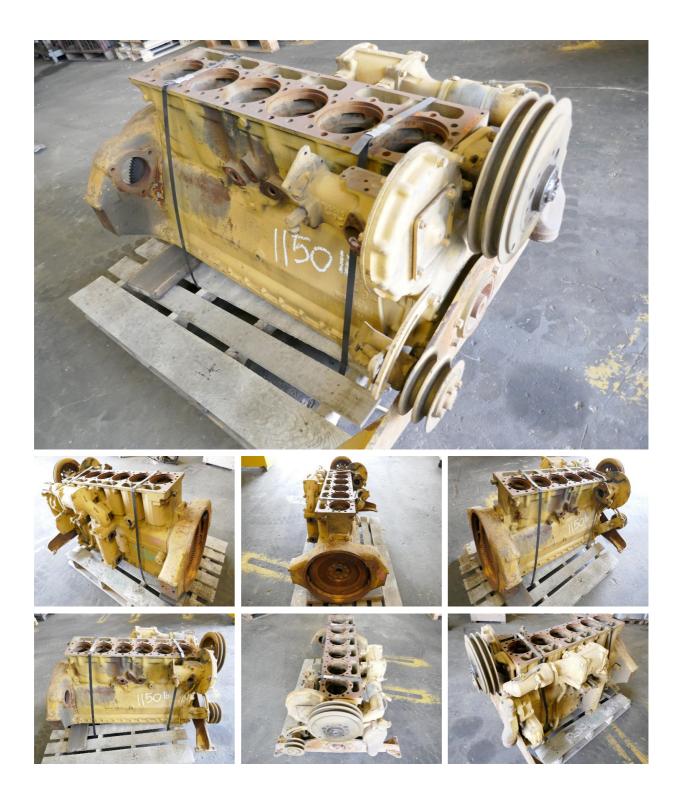

## MACHINERY INFORMATION K03996

| MACH    | HINERY INFOR  | MATION KO          | 3996   |            | <b>OIJK</b> |
|---------|---------------|--------------------|--------|------------|-------------|
| Ref No. | : K03996      | Sold new           | :0     | Serial No. | :           |
| Brand   | : Caterpillar | Hour meter reading | : 0.00 |            |             |
| Model   | : 3306        | Tyres/UC           | :0%    | Price      | :€2850.00   |

Caterpillar 3306 engine block, c/w crankshaft, timing gears & flywheel. Removed from Cat 330C excavator.

Van Dijk Heavy Equipment BV Voltstraat 19 5753 RL Deurne The Netherlands

Tel. +31 493 313 107 Fax +31 493 316 162 sales@vdhe.com www.vandijkheavyequipment.com KvK/CoC 17078066 BTW/VAT/TVA/UST NL802430685B01