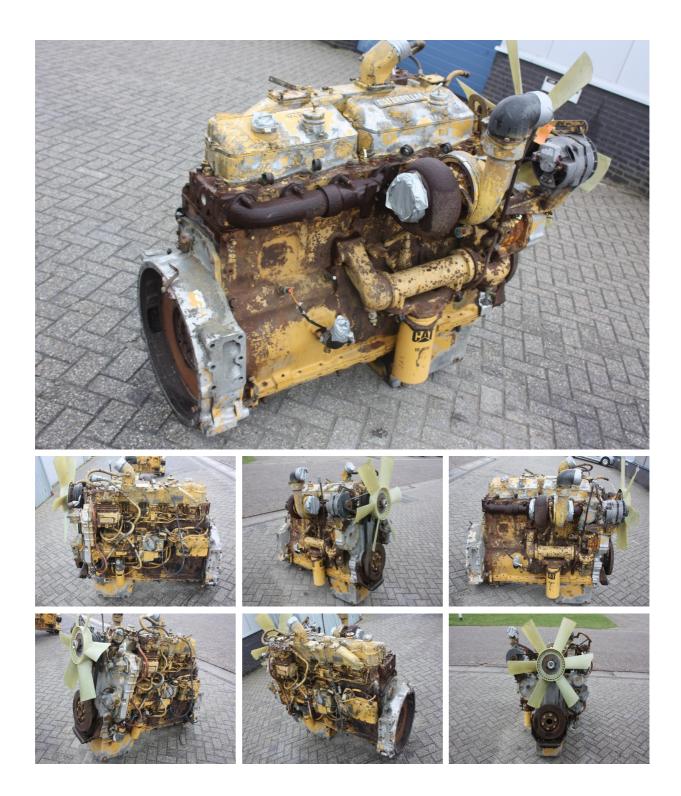

## MACHINERY INFORMATION K00006

| MACH    | HINERY INFOR  | MATION KO          | 0006   |            | <b>OIJK</b> |
|---------|---------------|--------------------|--------|------------|-------------|
| Ref No. | : K00006      | Sold new           | :0     | Serial No. | :           |
| Brand   | : Caterpillar | Hour meter reading | : 0.00 |            |             |
| Model   | : 3406        | Tyres/UC           | :0%    | Price      | : € 4000.00 |

Caterpillar 3406 turbocharged engine, including ECM, engine does not run. Inspections are welcome.

Van Dijk Heavy Equipment BV Voltstraat 19 5753 RL Deurne The Netherlands

Tel. +31 493 313 107 Fax +31 493 316 162 sales@vdhe.com www.vandijkheavyequipment.com KvK/CoC 17078066 BTW/VAT/TVA/UST NL802430685B01