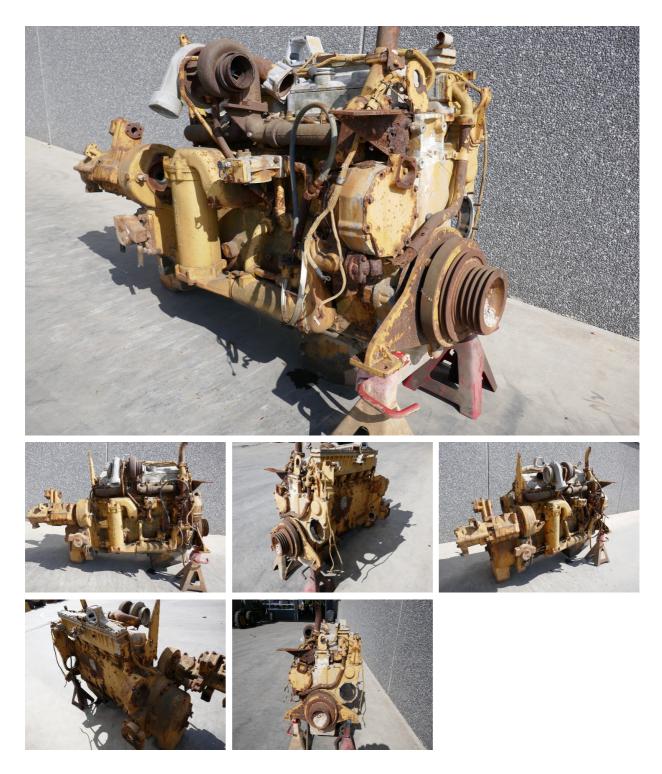

## MACHINERY INFORMATION K04481

| Ref No. | : K04481      | Sold new           | : 0    | Serial No. | : 11N07019 |
|---------|---------------|--------------------|--------|------------|------------|
| Brand   | : CATERPILLAR | Hour meter reading | : 0.00 |            |            |
| Model   | : 3406        | Tyres/UC           | :0%    | Price      | :€5500.00  |

Caterpillar 3406 engine for parts or repair, 300HP. Engine does not run! Fits Cat D8N/D8R dozer. Arrangement number 9Y5555

Van Dijk Heavy Equipment BV Voltstraat 19 5753 RL Deurne The Netherlands Tel. +31 493 313 107 Fax +31 493 316 162 sales@vdhe.com www.vandijkheavyequipment.com KvK/CoC 17078066 BTW/VAT/TVA/UST NL802430685B01