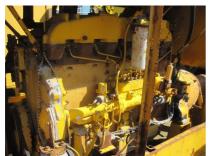

## MACHINERY INFORMATION K01364

Ref No. : K01364 Year : 1990 Serial No. : 90U10588

Brand : CATERPILLAR Hour meter reading : 0.00

Model : 3406 Power pack Tyres/UC : 0 % Price : € 3750.00

Caterpillar 3406 power pack, c/w 6 cylinder turbocharged Cat 3406 engine, Twin Disc PTO clutch, radiator, control panel, canopy. Powerpack to suit Terex Kue Ken Crusher, Parker Crusher, Goodwin Crusher, Metso Nordberg Crusher, Water Pump etc. Engine does not run. Inspections are welcome.