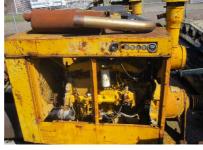

## MACHINERY INFORMATION K01364

Ref No. : K01364 Year : 1990 Serial No. : 90U10588

Brand : CATERPILLAR Hour meter reading : 0.00

Model : 3406 Power pack Tyres/UC : 0 % Price : € 3750.00

Caterpillar 3406 power pack, c/w 6 cylinder turbocharged Cat 3406 engine, Twin Disc PTO clutch, radiator, control panel, canopy. Powerpack to suit Terex Kue Ken Crusher, Parker Crusher, Goodwin Crusher, Metso Nordberg Crusher, Water Pump etc. Engine does not run. Inspections are welcome.