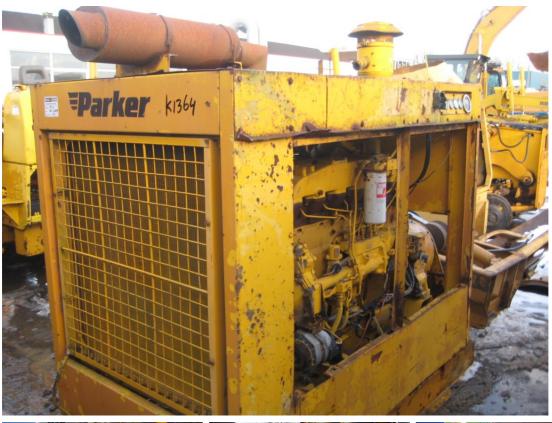

## MACHINERY INFORMATION K01364

Ref No. : K01364 Year : 1990 Serial No. : 90U10588

Brand : CATERPILLAR Hour meter reading : 0.00

Model : 3406 Power pack Tyres/UC : 0 % Price : € 3750.00

Caterpillar 3406 power pack, c/w 6 cylinder turbocharged Cat 3406 engine, Twin Disc PTO clutch, radiator, control panel, canopy. Powerpack to suit Terex Kue Ken Crusher, Parker Crusher, Goodwin Crusher, Metso Nordberg Crusher, Water Pump etc. Engine does not run. Inspections are welcome.