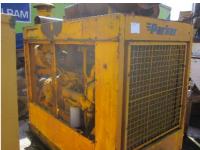

## MACHINERY INFORMATION K01364

Ref No. : K01364 Year : 1990 Serial No. : 90U10588

Brand : CATERPILLAR Hour meter reading : 0.00

Model : 3406 Power pack Tyres/UC : 0 % Price : € 3750.00

Caterpillar 3406 power pack, c/w 6 cylinder turbocharged Cat 3406 engine, Twin Disc PTO clutch, radiator, control panel, canopy. Powerpack to suit Terex Kue Ken Crusher, Parker Crusher, Goodwin Crusher, Metso Nordberg Crusher, Water Pump etc. Engine does not run. Inspections are welcome.