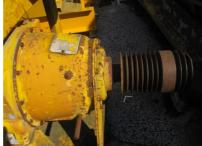

## MACHINERY INFORMATION K01364

Ref No. : K01364 Year : 1990 Serial No. : 90U10588

Brand : CATERPILLAR Hour meter reading : 0.00

Model : 3406 Power pack Tyres/UC : 0 % Price : € 3750.00

Caterpillar 3406 power pack, c/w 6 cylinder turbocharged Cat 3406 engine, Twin Disc PTO clutch, radiator, control panel, canopy. Powerpack to suit Terex Kue Ken Crusher, Parker Crusher, Goodwin Crusher, Metso Nordberg Crusher, Water Pump etc. Engine does not run. Inspections are welcome.