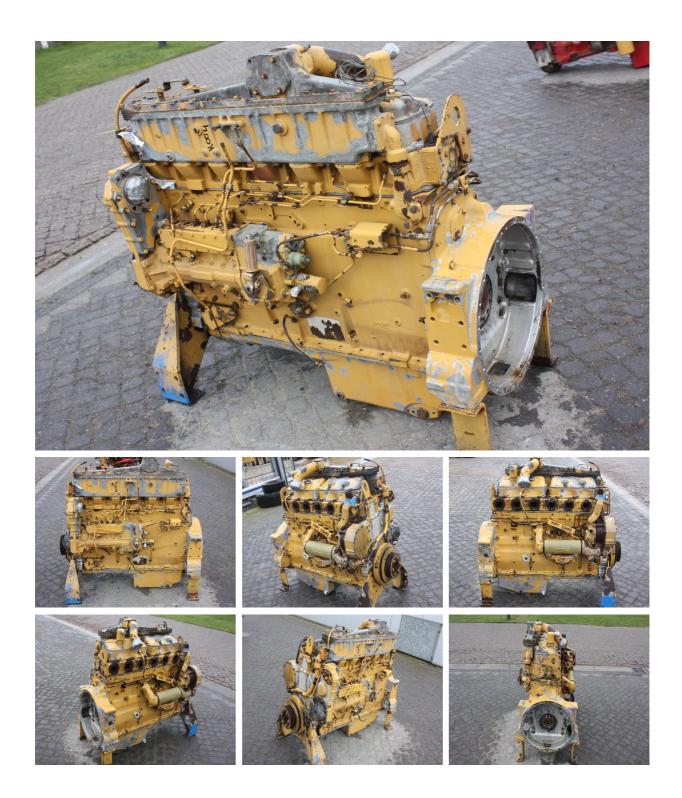

## MACHINERY INFORMATION K00004

| MAC     | HINERY INFO   | DRMATION K         | 00004    |                       |
|---------|---------------|--------------------|----------|-----------------------|
| Ref No. | : K00004      | Sold new           | : 1991   | Serial No. : 6TB09362 |
| Brand   | : Caterpillar | Hour meter reading | j : 0.00 |                       |
| Model   | : 3406B       | Tyres/UC           | :0%      | Price : € 5500.00     |

Caterpillar 3406B engine, arrangement number 7C-6842, for parts or repair. Inspections are welcome.

Van Dijk Heavy Equipment BV Voltstraat 19 5753 RL Deurne The Netherlands

Tel. +31 493 313 107 Fax +31 493 316 162 sales@vdhe.com www.vandijkheavyequipment.com KvK/CoC 17078066 BTW/VAT/TVA/UST NL802430685B01