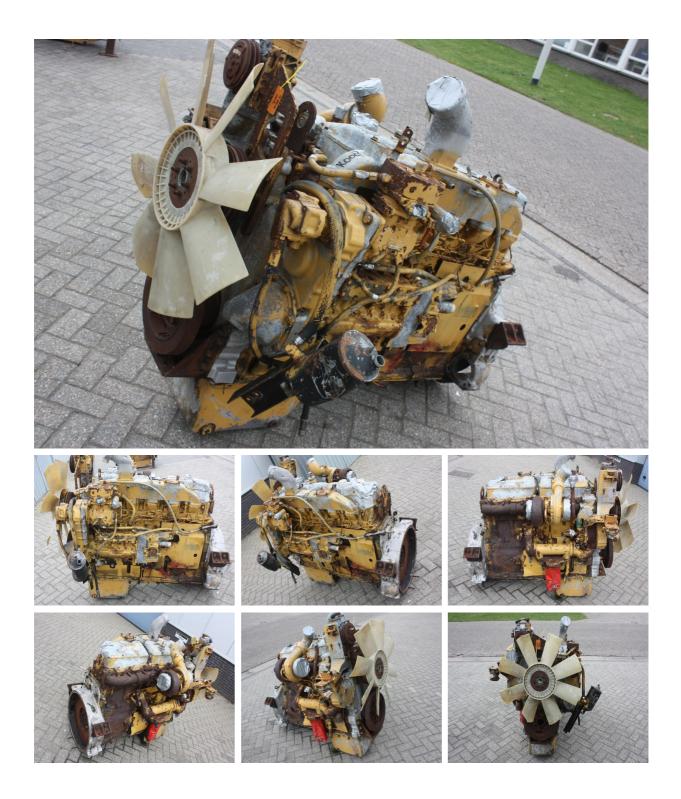

## MACHINERY INFORMATION K00008

|         |               |                    |        |            |            | - |
|---------|---------------|--------------------|--------|------------|------------|---|
| Ref No. | : K00008      | Sold new           | : 0    | Serial No. | : 5JK01969 |   |
| Brand   | : Caterpillar | Hour meter reading | : 0.00 |            |            |   |
| Model   | : 3406B       | Tyres/UC           | :0%    | Price      | :€4250.00  |   |

Caterpillar 3406B turbocharged engine, engine does not run. Inspections are welcome.

Van Dijk Heavy Equipment BV Voltstraat 19 5753 RL Deurne The Netherlands Tel. +31 493 313 107 Fax +31 493 316 162 sales@vdhe.com www.vandijkheavyequipment.com KvK/CoC 17078066 BTW/VAT/TVA/UST NL802430685B01