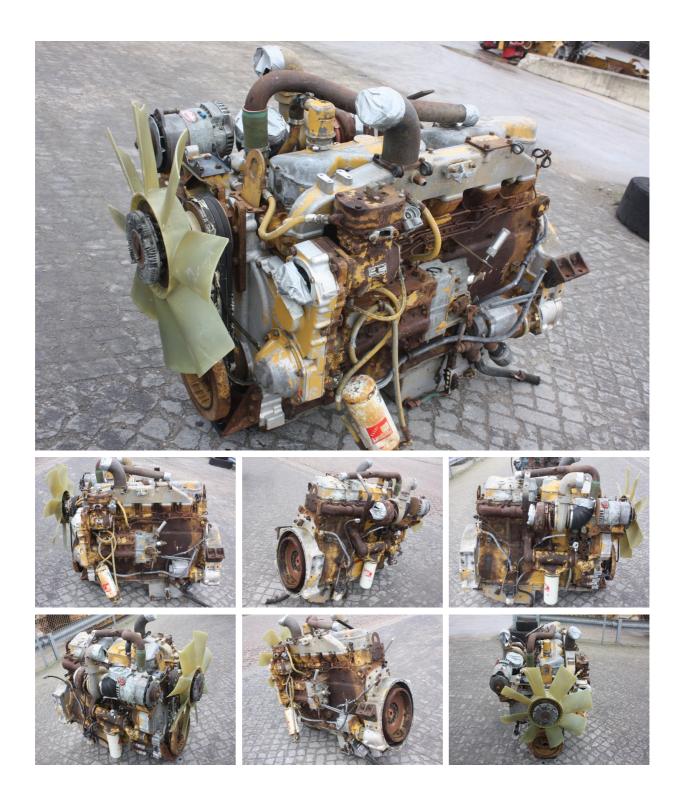

## MACHINERY INFORMATION K00108

| Ref No. | : K00108      | Sold new           | : 1986 | Serial No. | : 7FB57588  |
|---------|---------------|--------------------|--------|------------|-------------|
| Brand   | : CATERPILLAR | Hour meter reading | : 0.00 |            |             |
| Model   | : 3406B       | Tyres/UC           | :0%    | Price      | : € 4250.00 |

Caterpillar 3406B turbocharged engine, arrangement number 7C-4722, engine does not run. Inspections are welcome.

Van Dijk Heavy Equipment BV Voltstraat 19 5753 RL Deurne The Netherlands Tel. +31 493 313 107 Fax +31 493 316 162 sales@vdhe.com www.vandijkheavyequipment.com KvK/CoC 17078066 BTW/VAT/TVA/UST NL802430685B01