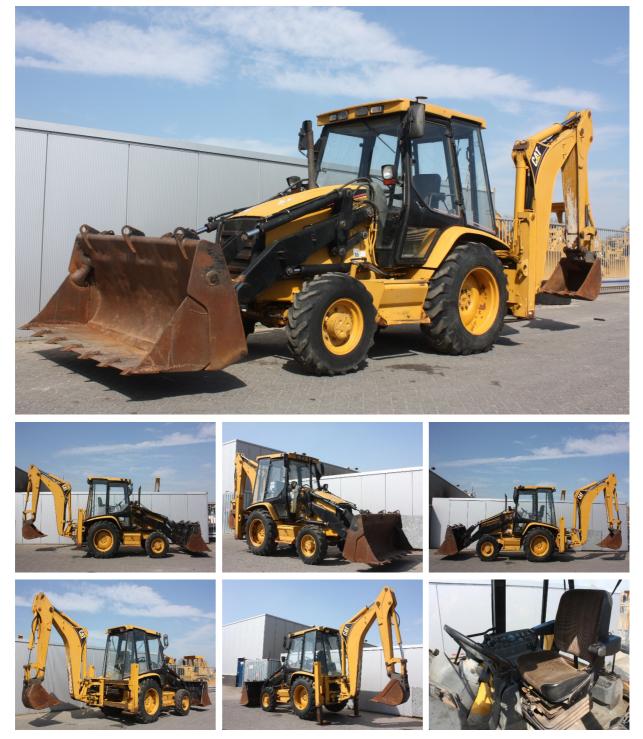

| MACH    |               | ON E03295              |                        |
|---------|---------------|------------------------|------------------------|
| Ref No. | : E03295      | <b>Year</b> : 1997     | Serial No.: 2CR01159   |
| Brand   | : CATERPILLAR | Hours : 5566.00        | Weight : 7143.00 kg    |
| Model   | : 428C        | <b>Tyres/UC</b> : 60 % | <b>Price</b> : € 22000 |

Caterpillar 428C, E-rops cab, 4 WD, 4 cylinder Caterpillar 3054 engine with 80HP which is overhauled, 0 hours! side shift, 4 in 1 bucket with teeth, backhoe bucket with teeth, 2 hydraulic stabilizers, 12.5/80-18 front tyres and 16.9-28 rear tyres, CE marked. Machine is workshop tested, repaired and is in good and clean condition.