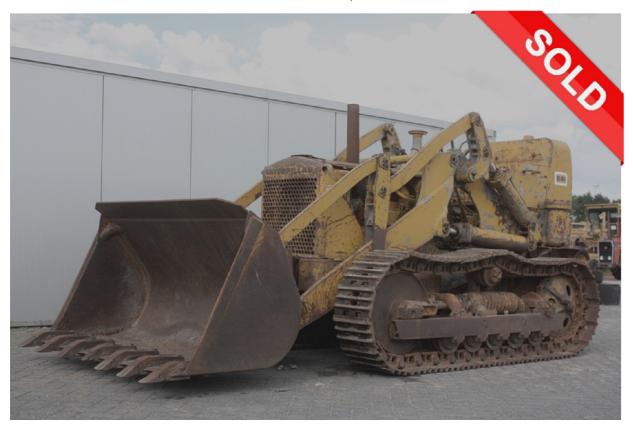

## MACHINERY INFORMATION E02822

: E02822 : 1974 : 42A4760 Serial No. Ref No. Sold new : CATERPILLAR : 10614.00 kg : 4723.00 Brand Hour meter reading Weight : € 2500.00 : 941 : 80 % Model Tyres/UC Price

Caterpillar 941, Cat 4 cylinder engine with 80HP (59kW), 3 speed powershift transmission, GP bucket with teeth, undercarriage 80% remaining, 350mm tripple grouser pads, drawbar. Machine runs good and is in clean condition. We are able to load the machine in a container. We have several 941, 951 and 955 crawler loaders in stock.