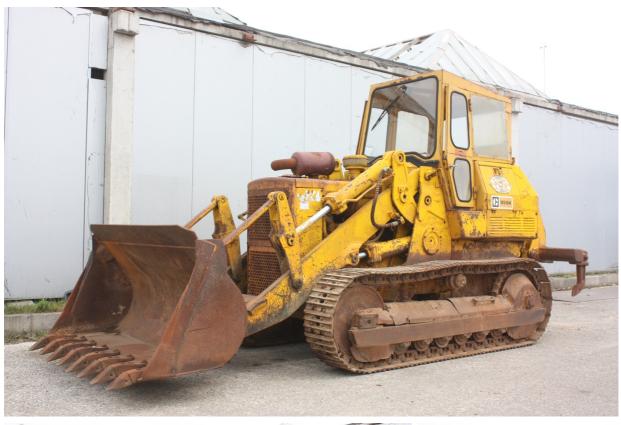

## **MACHINERY INFORMATION E03141**

 Ref No.
 : E03141
 Year
 : 1974
 Serial No.: 64J03218

 Brand
 : CATERPILLAR
 Hours
 : 7495.00
 Weight
 : 14868.00 kg

 Model
 : 955L
 Tyres/UC: 90 %
 Price
 : € 12500

Caterpillar 955L, Cab, 4 cylinder turbocharged Cat engine with 115HP (85kW), GP bucket with teeth, rear ripper, 3 speed powershift transmission, undercarriage 90% remaining, 380mm tripple groucer pads. Machine is tested and is in good and clean condition. Ready for work!