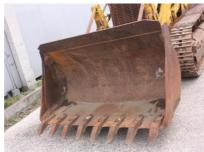

## **MACHINERY INFORMATION E03141**

 Ref No.
 : E03141
 Year
 : 1974
 Serial No.: 64J03218

 Brand
 : CATERPILLAR
 Hours
 : 7495.00
 Weight
 : 14868.00 kg

 Model
 : 955L
 Tyres/UC: 90 %
 Price
 : € 12500

Caterpillar 955L, Cab, 4 cylinder turbocharged Cat engine with 115HP (85kW), GP bucket with teeth, rear ripper, 3 speed powershift transmission, undercarriage 90% remaining, 380mm tripple groucer pads. Machine is tested and is in good and clean condition. Ready for work!