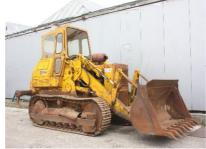

## **MACHINERY INFORMATION E03141**

 Ref No.
 : E03141
 Year
 : 1974
 Serial No.: 64J03218

 Brand
 : CATERPILLAR
 Hours
 : 7495.00
 Weight
 : 14868.00 kg

 Model
 : 955L
 Tyres/UC: 90 %
 Price
 : € 12500

Caterpillar 955L, Cab, 4 cylinder turbocharged Cat engine with 115HP (85kW), GP bucket with teeth, rear ripper, 3 speed powershift transmission, undercarriage 90% remaining, 380mm tripple groucer pads. Machine is tested and is in good and clean condition. Ready for work!