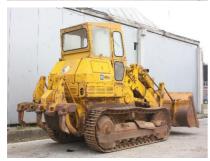

## **MACHINERY INFORMATION E03141**

 Ref No.
 : E03141
 Year
 : 1974
 Serial No.: 64J03218

 Brand
 : CATERPILLAR
 Hours
 : 7495.00
 Weight
 : 14868.00 kg

 Model
 : 955L
 Tyres/UC: 90 %
 Price
 : € 12500

Caterpillar 955L, Cab, 4 cylinder turbocharged Cat engine with 115HP (85kW), GP bucket with teeth, rear ripper, 3 speed powershift transmission, undercarriage 90% remaining, 380mm tripple groucer pads. Machine is tested and is in good and clean condition. Ready for work!