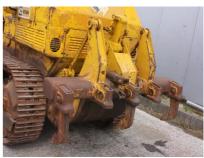

## **MACHINERY INFORMATION E03141**

 Ref No.
 : E03141
 Year
 : 1974
 Serial No.: 64J03218

 Brand
 : CATERPILLAR
 Hours
 : 7495.00
 Weight
 : 14868.00 kg

 Model
 : 955L
 Tyres/UC: 90 %
 Price
 : € 12500

Caterpillar 955L, Cab, 4 cylinder turbocharged Cat engine with 115HP (85kW), GP bucket with teeth, rear ripper, 3 speed powershift transmission, undercarriage 90% remaining, 380mm tripple groucer pads. Machine is tested and is in good and clean condition. Ready for work!