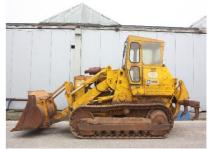

## **MACHINERY INFORMATION E03141**

 Ref No.
 : E03141
 Year
 : 1974
 Serial No.: 64J03218

 Brand
 : CATERPILLAR
 Hours
 : 7495.00
 Weight
 : 14868.00 kg

 Model
 : 955L
 Tyres/UC: 90 %
 Price
 : € 12500

Caterpillar 955L, Cab, 4 cylinder turbocharged Cat engine with 115HP (85kW), GP bucket with teeth, rear ripper, 3 speed powershift transmission, undercarriage 90% remaining, 380mm tripple groucer pads. Machine is tested and is in good and clean condition. Ready for work!