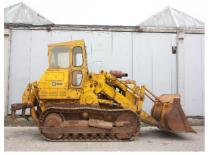

## **MACHINERY INFORMATION E03141**

 Ref No.
 : E03141
 Year
 : 1974
 Serial No.: 64J03218

 Brand
 : CATERPILLAR
 Hours
 : 7495.00
 Weight
 : 14868.00 kg

 Model
 : 955L
 Tyres/UC: 90 %
 Price
 : € 12500

Caterpillar 955L, Cab, 4 cylinder turbocharged Cat engine with 115HP (85kW), GP bucket with teeth, rear ripper, 3 speed powershift transmission, undercarriage 90% remaining, 380mm tripple groucer pads. Machine is tested and is in good and clean condition. Ready for work!