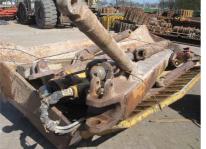

## MACHINERY INFORMATION K03501

| MACHINERY INFORMATION K03501 |               |                    |        |            |             |
|------------------------------|---------------|--------------------|--------|------------|-------------|
| Ref No.                      | : K03501      | Year               | : 0    | Serial No. | :           |
| Brand                        | : CATERPILLAR | Hour meter reading | : 0.00 |            |             |
| Model                        | : Blade D9H   | Tyres/UC           | :0%    | Price      | : € 4500.00 |

Semi-U blade with tilt cylinder to suit Cat D9H dozer. Blade is complete and is in clean condition.

Van Dijk Heavy Equipment BV Voltstraat 19 5753 RL Deurne The Netherlands

Tel. +31 493 313 107 Fax +31 493 316 162 sales@vdhe.com www.vandijkheavyequipment.com KvK/CoC 17078066 BTW/VAT/TVA/UST NL802430685B01