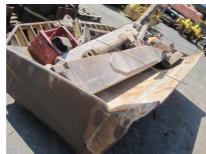

## MACHINERY INFORMATION K03501

| MACHINERY INFORMATION K03501 |               |                    |        |            |             |
|------------------------------|---------------|--------------------|--------|------------|-------------|
| Ref No.                      | : K03501      | Year               | : 0    | Serial No. | :           |
| Brand                        | : CATERPILLAR | Hour meter reading | : 0.00 |            |             |
| Model                        | : Blade D9H   | Tyres/UC           | :0%    | Price      | : € 4500.00 |

Semi-U blade with tilt cylinder to suit Cat D9H dozer. Blade is complete and is in clean condition.

Van Dijk Heavy Equipment BV Voltstraat 19 5753 RL Deurne The Netherlands

Tel. +31 493 313 107 Fax +31 493 316 162 sales@vdhe.com www.vandijkheavyequipment.com KvK/CoC 17078066 BTW/VAT/TVA/UST NL802430685B01