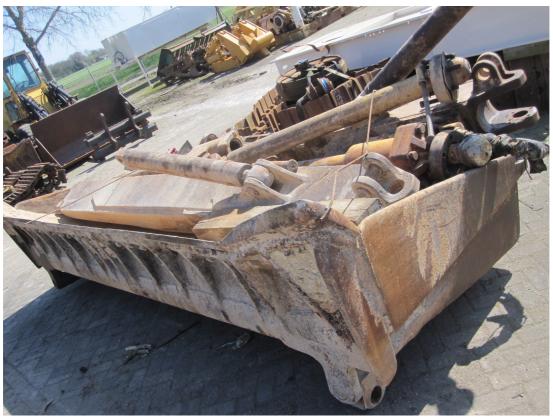

## MACHINERY INFORMATION K03501

| MACHINERY INFORMATION K03501 |               |                    |        |            |             |
|------------------------------|---------------|--------------------|--------|------------|-------------|
| Ref No.                      | : K03501      | Year               | : 0    | Serial No. | :           |
| Brand                        | : CATERPILLAR | Hour meter reading | : 0.00 |            |             |
| Model                        | : Blade D9H   | Tyres/UC           | :0%    | Price      | : € 4500.00 |

Semi-U blade with tilt cylinder to suit Cat D9H dozer. Blade is complete and is in clean condition.

Van Dijk Heavy Equipment BV Voltstraat 19 5753 RL Deurne The Netherlands

Tel. +31 493 313 107 Fax +31 493 316 162 sales@vdhe.com www.vandijkheavyequipment.com KvK/CoC 17078066 BTW/VAT/TVA/UST NL802430685B01