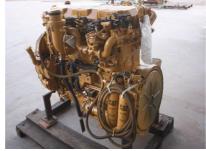

## MACHINERY INFORMATION K03624

Ref No. : K03624 Sold new : 2012 Serial No. : KWJ01890

Brand : CATERPILLAR Hour meter reading : 0.00

Model : C-13 Tyres/UC : 0 % Price : € 32000.00

New Caterpillar C-13 ACERT Technology Industrial engine, 448HP (334kW) @ 2100RPM, arrangement number 366-0289, displacement 12.5 Ltr, engine family CCPXL12.5HPB, complies with U.S. EPA and California regulations, EPA Tier 4 Interim / Stage IIIB emissions level, c/w factory kit & afterburner. Several units available from stock!