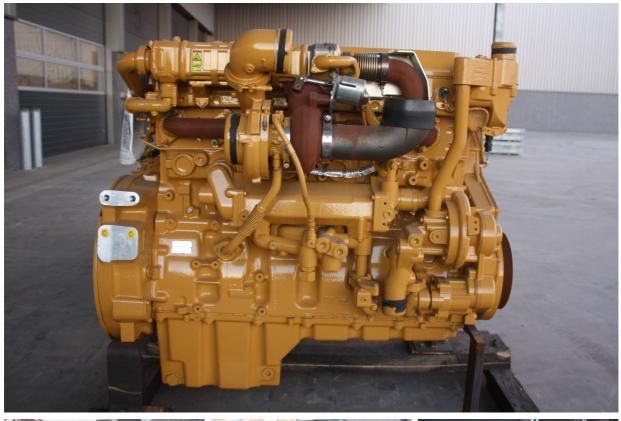

## MACHINERY INFORMATION K03624

Ref No. : K03624 Sold new : 2012 Serial No. : KWJ01890

Brand : CATERPILLAR Hour meter reading : 0.00

Model : C-13 Tyres/UC : 0 % Price : € 32000.00

New Caterpillar C-13 ACERT Technology Industrial engine, 448HP (334kW) @ 2100RPM, arrangement number 366-0289, displacement 12.5 Ltr, engine family CCPXL12.5HPB, complies with U.S. EPA and California regulations, EPA Tier 4 Interim / Stage IIIB emissions level, c/w factory kit & afterburner. Several units available from stock!