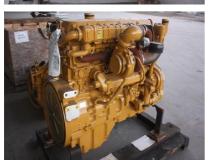

## MACHINERY INFORMATION K03624

Ref No. : K03624 Sold new : 2012 Serial No. : KWJ01890

Brand : CATERPILLAR Hour meter reading : 0.00

Model : C-13 Tyres/UC : 0 % Price : € 32000.00

New Caterpillar C-13 ACERT Technology Industrial engine, 448HP (334kW) @ 2100RPM, arrangement number 366-0289, displacement 12.5 Ltr, engine family CCPXL12.5HPB, complies with U.S. EPA and California regulations, EPA Tier 4 Interim / Stage IIIB emissions level, c/w factory kit & afterburner. Several units available from stock!