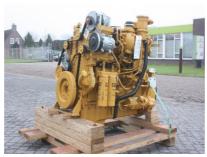

## MACHINERY INFORMATION K03235

: K03235 : 2012 : C9N01203 Ref No. Serial No. Sold new : CATERPILLAR : 0.00 : 885.00 kg Brand Hour meter reading Weight :0% : € 22500.00 : C-9.3 ACERT Model Tyres/UC Price

New & unused Caterpillar C-9.3 ACERT engine, 6 cylinder 9.3Ltr displacement turbocharged with 300HP (224kW), arrangement number 365-5967, c/w exhaust muffler and aftertreatment (Cat Regeneration System), emission control system: DFI,TC,ECM,CAC,EGR,PTOW,OC, meets 2011 EPA (U.S.) Tier 4 Interim and EU stage IIIB emission requirements. Full factory kit including parts manual / operation & maintenance manual, fuel priming pump, filters, wiring loom etc. immediately available from stock!