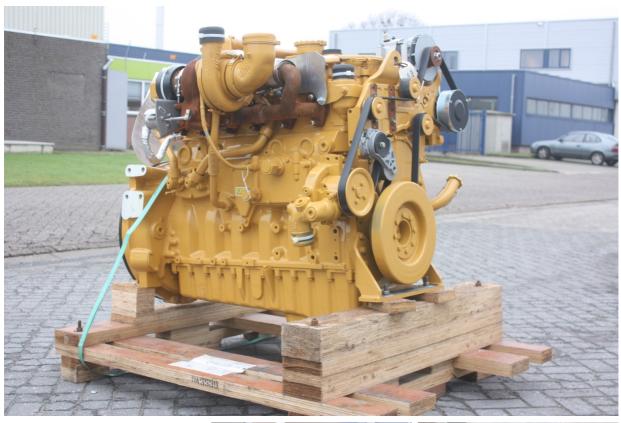

## MACHINERY INFORMATION K03235

: K03235 : 2012 : C9N01203 Ref No. Serial No. Sold new : CATERPILLAR : 0.00 : 885.00 kg Brand Hour meter reading Weight :0% : € 22500.00 : C-9.3 ACERT Model Tyres/UC Price

New & unused Caterpillar C-9.3 ACERT engine, 6 cylinder 9.3Ltr displacement turbocharged with 300HP (224kW), arrangement number 365-5967, c/w exhaust muffler and aftertreatment (Cat Regeneration System), emission control system: DFI,TC,ECM,CAC,EGR,PTOW,OC, meets 2011 EPA (U.S.) Tier 4 Interim and EU stage IIIB emission requirements. Full factory kit including parts manual / operation & maintenance manual, fuel priming pump, filters, wiring loom etc. immediately available from stock!