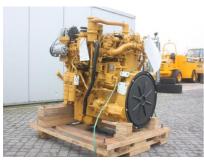

## MACHINERY INFORMATION K03235

: K03235 : 2012 : C9N01203 Ref No. Serial No. Sold new : CATERPILLAR : 0.00 : 885.00 kg Brand Hour meter reading Weight :0% : € 22500.00 : C-9.3 ACERT Model Tyres/UC Price

New & unused Caterpillar C-9.3 ACERT engine, 6 cylinder 9.3Ltr displacement turbocharged with 300HP (224kW), arrangement number 365-5967, c/w exhaust muffler and aftertreatment (Cat Regeneration System), emission control system: DFI,TC,ECM,CAC,EGR,PTOW,OC, meets 2011 EPA (U.S.) Tier 4 Interim and EU stage IIIB emission requirements. Full factory kit including parts manual / operation & maintenance manual, fuel priming pump, filters, wiring loom etc. immediately available from stock!