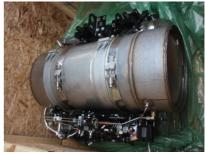

New & unused Caterpillar C-9.3 ACERT engine, 6 cylinder 9.3Ltr displacement turbocharged with 300HP (224kW), arrangement number 365-5967, c/w exhaust muffler and aftertreatment (Cat Regeneration System), emission control system: DFI,TC,ECM,CAC,EGR,PTOW,OC, meets 2011 EPA (U.S.) Tier 4 Interim and EU stage IIIB emission requirements. Full factory kit including parts manual / operation & maintenance manual, fuel priming pump, filters, wiring loom etc. immediately available from stock!