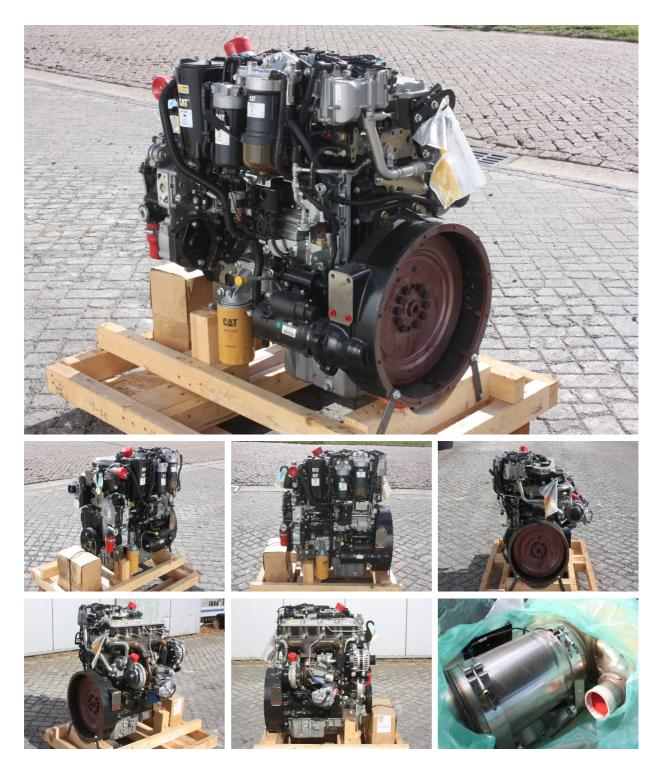

| MACH    | INERY INFOR   | MATION KO          | 3968   |            | JIJK        |
|---------|---------------|--------------------|--------|------------|-------------|
| Ref No. | : K03968      | Year               | : 2014 | Serial No. | : 44806646  |
| Brand   | : CATERPILLAR | Hour meter reading | : 0.00 | Weight     | : 400.00 kg |
| Model   | : C4.4        | Tyres/UC           | :0%    | Price      | : € 5000.00 |

New and unused Caterpillar C4.4 engine, arrangement number 454-4421, 4 cylinder turbocharged engine with 142HP (106kW), 4.40 Ltr displacement, factory kit including aftertreatment. 6 Engines available from stock!