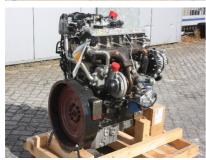

## MACHINERY INFORMATION K03969

: K03969 : 2014 : 44806535 Serial No. Ref No. Sold new : CATERPILLAR : 400.00 kg : 0.00 Hour meter reading Weight **Brand** :0% : € 5000.00 : C4.4 Model Tyres/UC Price

New and unused Caterpillar C4.4 engine, arrangement number 454-4421, 4 cylinder turbocharged engine with 142HP (106kW), 4.40 Ltr displacement, factory kit including aftertreatment. 4 Engines available from stock!