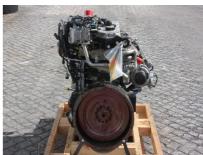

## MACHINERY INFORMATION K03969

: K03969 : 2014 : 44806535 Serial No. Ref No. Sold new : CATERPILLAR : 400.00 kg : 0.00 Hour meter reading Weight **Brand** :0% : € 5000.00 : C4.4 Model Tyres/UC Price

New and unused Caterpillar C4.4 engine, arrangement number 454-4421, 4 cylinder turbocharged engine with 142HP (106kW), 4.40 Ltr displacement, factory kit including aftertreatment. 4 Engines available from stock!