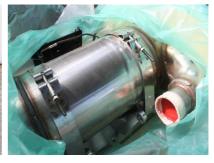

## MACHINERY INFORMATION K03969

: K03969 : 2014 : 44806535 Serial No. Ref No. Sold new : CATERPILLAR : 400.00 kg : 0.00 Hour meter reading Weight **Brand** :0% : € 5000.00 : C4.4 Model Tyres/UC Price

New and unused Caterpillar C4.4 engine, arrangement number 454-4421, 4 cylinder turbocharged engine with 142HP (106kW), 4.40 Ltr displacement, factory kit including aftertreatment. 4 Engines available from stock!