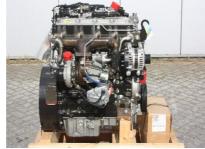

## MACHINERY INFORMATION K03969

: K03969 : 2014 : 44806535 Serial No. Ref No. Sold new : CATERPILLAR : 400.00 kg : 0.00 Hour meter reading Weight **Brand** :0% : € 5000.00 : C4.4 Model Tyres/UC Price

New and unused Caterpillar C4.4 engine, arrangement number 454-4421, 4 cylinder turbocharged engine with 142HP (106kW), 4.40 Ltr displacement, factory kit including aftertreatment. 4 Engines available from stock!