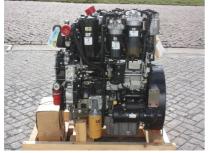

## MACHINERY INFORMATION K03969

: K03969 : 2014 : 44806535 Serial No. Ref No. Sold new : CATERPILLAR : 400.00 kg : 0.00 Hour meter reading Weight **Brand** :0% : € 5000.00 : C4.4 Model Tyres/UC Price

New and unused Caterpillar C4.4 engine, arrangement number 454-4421, 4 cylinder turbocharged engine with 142HP (106kW), 4.40 Ltr displacement, factory kit including aftertreatment. 4 Engines available from stock!