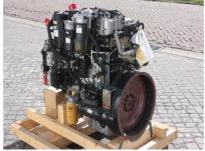

## MACHINERY INFORMATION K03969

: K03969 : 2014 : 44806535 Serial No. Ref No. Sold new : CATERPILLAR : 400.00 kg : 0.00 Hour meter reading Weight **Brand** :0% : € 5000.00 : C4.4 Model Tyres/UC Price

New and unused Caterpillar C4.4 engine, arrangement number 454-4421, 4 cylinder turbocharged engine with 142HP (106kW), 4.40 Ltr displacement, factory kit including aftertreatment. 4 Engines available from stock!