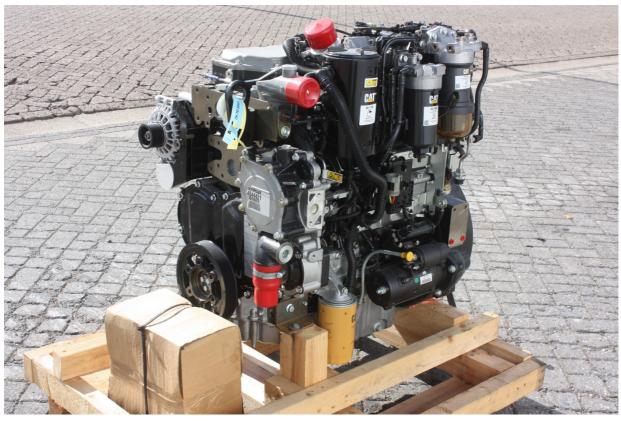

## MACHINERY INFORMATION K03969

: K03969 : 2014 : 44806535 Serial No. Ref No. Sold new : CATERPILLAR : 400.00 kg : 0.00 Hour meter reading Weight **Brand** :0% : € 5000.00 : C4.4 Model Tyres/UC Price

New and unused Caterpillar C4.4 engine, arrangement number 454-4421, 4 cylinder turbocharged engine with 142HP (106kW), 4.40 Ltr displacement, factory kit including aftertreatment. 4 Engines available from stock!