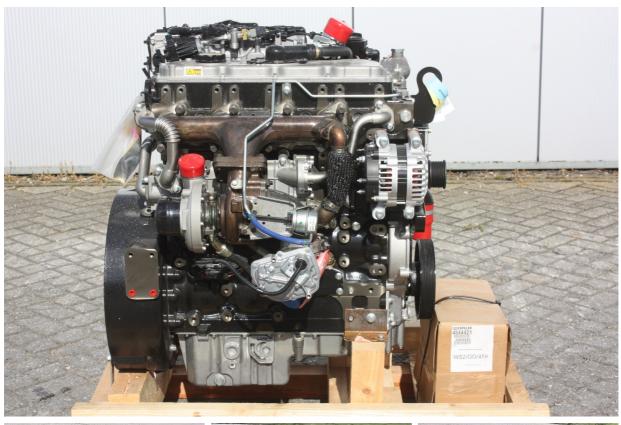

## MACHINERY INFORMATION K03971

: K03971 : 2014 : 44807443 Serial No. Ref No. Sold new : CATERPILLAR : 400.00 kg : 0.00 Hour meter reading Weight **Brand** :0% : € 5000.00 : C4.4 Model Tyres/UC Price

New and unused Caterpillar C4.4 engine, arrangement number 454-4421, 4 cylinder turbocharged engine with 142HP (106kW), 4.40 Ltr displacement, factory kit including aftertreatment. 6 Engines available from stock!