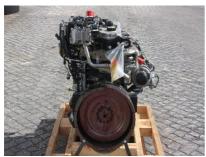

## MACHINERY INFORMATION K03971

: K03971 : 2014 : 44807443 Serial No. Ref No. Sold new : CATERPILLAR : 400.00 kg : 0.00 Hour meter reading Weight **Brand** :0% : € 5000.00 : C4.4 Model Tyres/UC Price

New and unused Caterpillar C4.4 engine, arrangement number 454-4421, 4 cylinder turbocharged engine with 142HP (106kW), 4.40 Ltr displacement, factory kit including aftertreatment. 6 Engines available from stock!