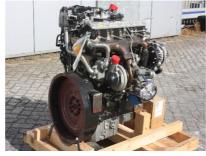

## MACHINERY INFORMATION K03971

: K03971 : 2014 : 44807443 Serial No. Ref No. Sold new : CATERPILLAR : 400.00 kg : 0.00 Hour meter reading Weight **Brand** :0% : € 5000.00 : C4.4 Model Tyres/UC Price

New and unused Caterpillar C4.4 engine, arrangement number 454-4421, 4 cylinder turbocharged engine with 142HP (106kW), 4.40 Ltr displacement, factory kit including aftertreatment. 6 Engines available from stock!