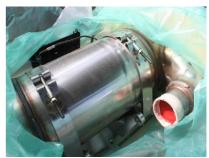

## MACHINERY INFORMATION K03971

: K03971 : 2014 : 44807443 Serial No. Ref No. Sold new : CATERPILLAR : 400.00 kg : 0.00 Hour meter reading Weight **Brand** :0% : € 5000.00 : C4.4 Model Tyres/UC Price

New and unused Caterpillar C4.4 engine, arrangement number 454-4421, 4 cylinder turbocharged engine with 142HP (106kW), 4.40 Ltr displacement, factory kit including aftertreatment. 6 Engines available from stock!