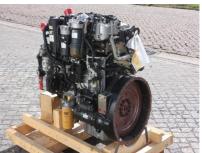

## MACHINERY INFORMATION K03990

: K03990 : 2014 Ref No. Serial No. : 44806772 Sold new : Caterpillar : 0.00 : 400.00 kg Hour meter reading **Brand** Weight : C4.4 :0% : € 5000.00 Model Tyres/UC Price

New and unused Caterpillar C4.4 engine, arrangement number 454-4421, 4 cylinder turbocharged engine with 142HP (106kW), 4.40 Ltr displacement, factory kit including aftertreatment. 4 Engines available from stock!