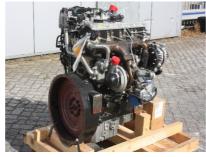

## MACHINERY INFORMATION K03990

: K03990 : 2014 Ref No. Serial No. : 44806772 Sold new : Caterpillar : 0.00 : 400.00 kg Hour meter reading **Brand** Weight : C4.4 :0% : € 5000.00 Model Tyres/UC Price

New and unused Caterpillar C4.4 engine, arrangement number 454-4421, 4 cylinder turbocharged engine with 142HP (106kW), 4.40 Ltr displacement, factory kit including aftertreatment. 4 Engines available from stock!