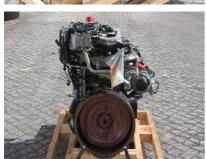

## MACHINERY INFORMATION K03990

: K03990 : 2014 Ref No. Serial No. : 44806772 Sold new : Caterpillar : 0.00 : 400.00 kg Hour meter reading **Brand** Weight : C4.4 :0% : € 5000.00 Model Tyres/UC Price

New and unused Caterpillar C4.4 engine, arrangement number 454-4421, 4 cylinder turbocharged engine with 142HP (106kW), 4.40 Ltr displacement, factory kit including aftertreatment. 4 Engines available from stock!