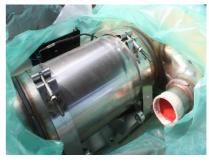

## MACHINERY INFORMATION K03990

: K03990 : 2014 Ref No. Serial No. : 44806772 Sold new : Caterpillar : 0.00 : 400.00 kg Hour meter reading **Brand** Weight : C4.4 :0% : € 5000.00 Model Tyres/UC Price

New and unused Caterpillar C4.4 engine, arrangement number 454-4421, 4 cylinder turbocharged engine with 142HP (106kW), 4.40 Ltr displacement, factory kit including aftertreatment. 4 Engines available from stock!