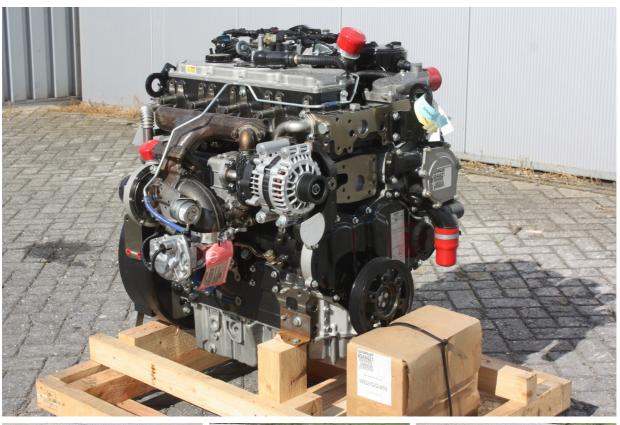

## MACHINERY INFORMATION K03990

: K03990 : 2014 Ref No. Serial No. : 44806772 Sold new : Caterpillar : 0.00 : 400.00 kg Hour meter reading **Brand** Weight : C4.4 :0% : € 5000.00 Model Tyres/UC Price

New and unused Caterpillar C4.4 engine, arrangement number 454-4421, 4 cylinder turbocharged engine with 142HP (106kW), 4.40 Ltr displacement, factory kit including aftertreatment. 4 Engines available from stock!