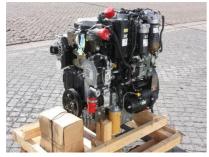

## MACHINERY INFORMATION K03990

: K03990 : 2014 Ref No. Serial No. : 44806772 Sold new : Caterpillar : 0.00 : 400.00 kg Hour meter reading **Brand** Weight : C4.4 :0% : € 5000.00 Model Tyres/UC Price

New and unused Caterpillar C4.4 engine, arrangement number 454-4421, 4 cylinder turbocharged engine with 142HP (106kW), 4.40 Ltr displacement, factory kit including aftertreatment. 4 Engines available from stock!