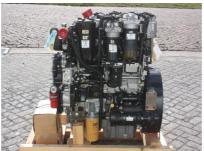

## MACHINERY INFORMATION K03990

: K03990 : 2014 Ref No. Serial No. : 44806772 Sold new : Caterpillar : 0.00 : 400.00 kg Hour meter reading **Brand** Weight : C4.4 :0% : € 5000.00 Model Tyres/UC Price

New and unused Caterpillar C4.4 engine, arrangement number 454-4421, 4 cylinder turbocharged engine with 142HP (106kW), 4.40 Ltr displacement, factory kit including aftertreatment. 4 Engines available from stock!