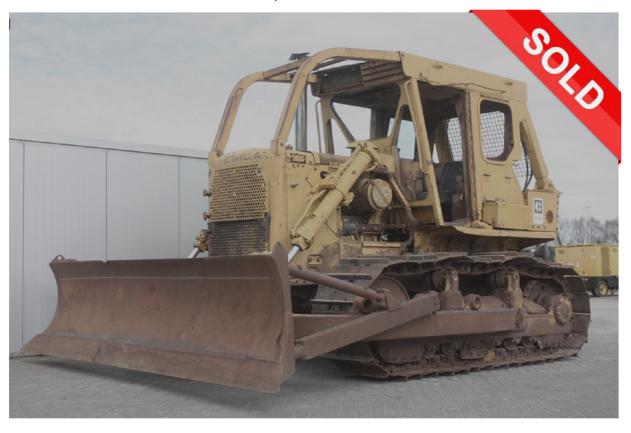

## MACHINERY INFORMATION E03677

: E03677 : 1978 : 92V6249 Serial No. Ref No. Year : CATERPILLAR : 11230.00 : 20094.00 kg Hour meter reading Brand Weight : D7G : 25 % : € 45000 Model Tyres/UC Price

Caterpillar D7G, O-rops cab with sweeps, Cat 3306 engine, A frame blade, 3 speed powershift transmission, 610mm pads, undercarriage 25% remaining. Machine comes straight out of work and is ex job site condition. Rear ripper or pulling winch available at extra cost. Machine can be painted at extra cost.