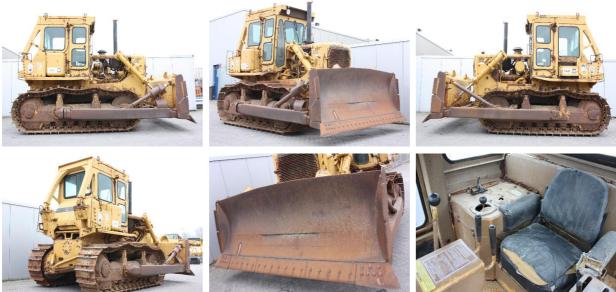

| MACHINERY INFORMATION E03698 |               |                    |        |            |               |
|------------------------------|---------------|--------------------|--------|------------|---------------|
| Ref No.                      | : E03698      | Sold new           | : 1976 | Serial No. | : 92V03243    |
| Brand                        | : CATERPILLAR | Hour meter reading | : 9211 | Weight     | : 20094.00 kg |
| Model                        | : D7G         | Tyres/UC           | : 75 % | Price      | : € 45000.00  |

Caterpillar D7G, E-rops cab, Cat 3306 engine, 3 speed powershift transmission, semi U blade/tilt, 610mm pads, undercarriage 75% remaining, drawbar. Machine comes straight out of work and is in ex job site condition. Rear ripper or rear pulling winch available at extra cost. Machine can be painted at extra cost.