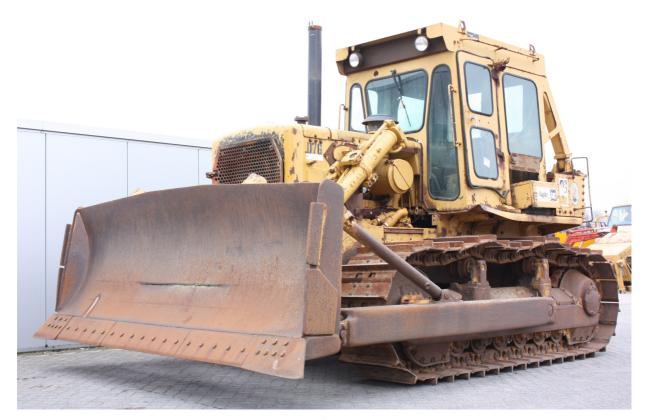

| MACHINERY INFORMATION E03698 |               |                    |        |            |               |
|------------------------------|---------------|--------------------|--------|------------|---------------|
| Ref No.                      | : E03698      | Sold new           | : 1976 | Serial No. | : 92V03243    |
| Brand                        | : CATERPILLAR | Hour meter reading | : 9211 | Weight     | : 20094.00 kg |
| Model                        | : D7G         | Tyres/UC           | : 75 % | Price      | : € 45000.00  |

Caterpillar D7G, E-rops cab, Cat 3306 engine, 3 speed powershift transmission, semi U blade/tilt, 610mm pads, undercarriage 75% remaining, drawbar. Machine comes straight out of work and is in ex job site condition. Rear ripper or rear pulling winch available at extra cost. Machine can be painted at extra cost.