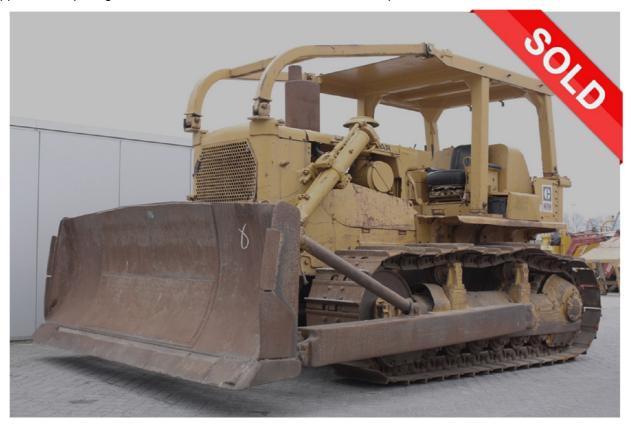

## MACHINERY INFORMATION E03866

: E03866 : 1975 Serial No. : 92V00871 Ref No. Year : CATERPILLAR : 9742.00 : 20094.00 kg Brand Hour meter reading Weight : D7G : 70 % : € 57500 Model Tyres/UC Price

Caterpillar D7G, O-rops cab, Cat 3306 engine, 3 speed powershift transmission, semi U blade/tilt, 610mm pads, undercarriage on average 70% remaining, drawbar. Machine comes straight out of work and is in ex jobsite condition. Rear ripper or rear pulling winch available at extra cost. Machine can be painted at extra cost.