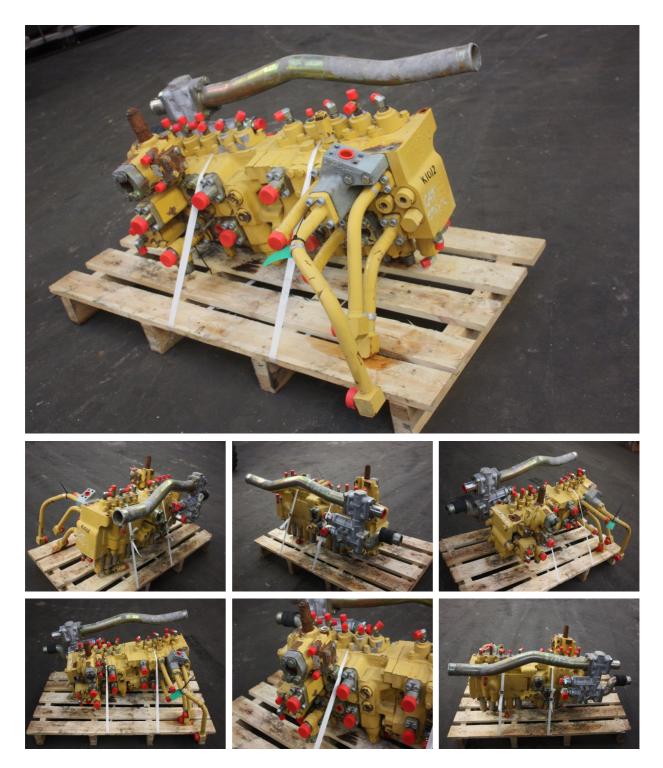

## MACHINERY INFORMATION K01012

| Ref No. | : K01012        | Sold new           | : 0    | Serial No. | :         |  |
|---------|-----------------|--------------------|--------|------------|-----------|--|
| Brand   | : Caterpillar   | Hour meter reading | : 0.00 |            |           |  |
| Model   | : Main valve gp | Tyres/UC           | :0%    | Price      | :€1750.00 |  |

Complete hydraulic main valve group to suit Cat 320C/CL excavator. Part is inspected and is in very good and clean condition.

Van Dijk Heavy Equipment BV Voltstraat 19 5753 RL Deurne The Netherlands Tel. +31 493 313 107 Fax +31 493 316 162 sales@vdhe.com www.vandijkheavyequipment.com KvK/CoC 17078066 BTW/VAT/TVA/UST NL802430685B01