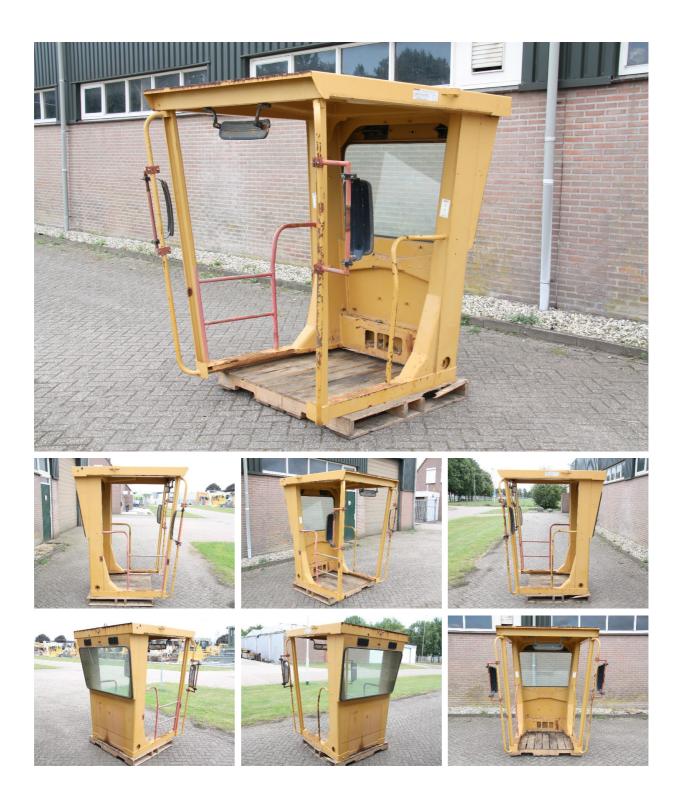

## MACHINERY INFORMATION K04216

| Ref No. | : K04216          | Sold new           | : 0    | Serial No. | :         |
|---------|-------------------|--------------------|--------|------------|-----------|
| Brand   | : Caterpillar     | Hour meter reading | : 0.00 |            |           |
| Model   | : O-rops cab 140H | Tyres/UC           | :0%    | Price      | :€1450.00 |

O-ROPS cab to suit Caterpillar 140G/140H motorgrader. Rops is in clean and straight condition.

Van Dijk Heavy Equipment BV Voltstraat 19 5753 RL Deurne The Netherlands Tel. +31 493 313 107 Fax +31 493 316 162 sales@vdhe.com www.vandijkheavyequipment.com KvK/CoC 17078066 BTW/VAT/TVA/UST NL802430685B01