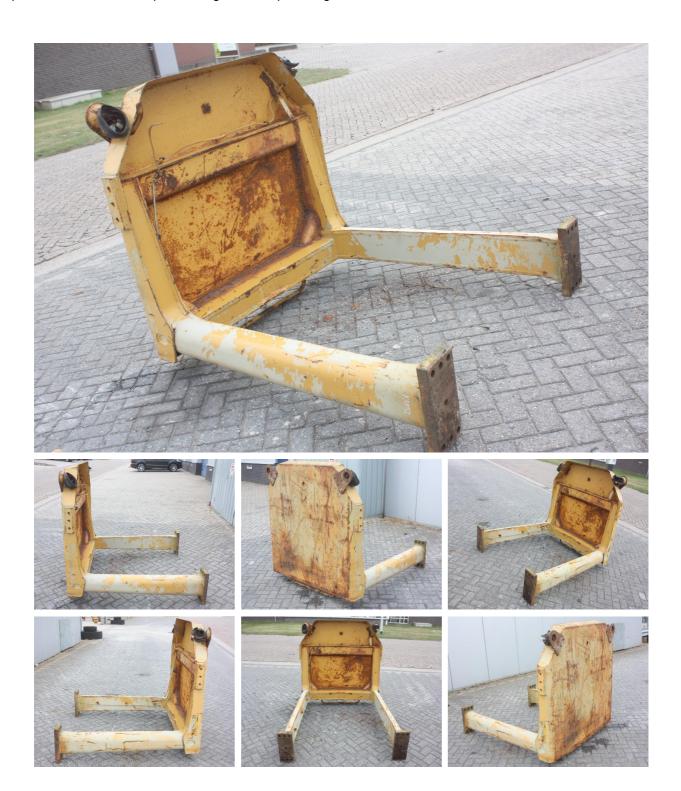

O-rops to suit Cat 815B compactor, original Caterpillar in good condition.

Van Dijk Heavy Equipment BV Voltstraat 19 5753 RL Deurne The Netherlands

Tel. +31 493 313 107 Fax +31 493 316 162 sales@vdhe.com www.vandijkheavyequipment.com KvK/CoC 17078066 BTW/VAT/TVA/UST NL802430685B01