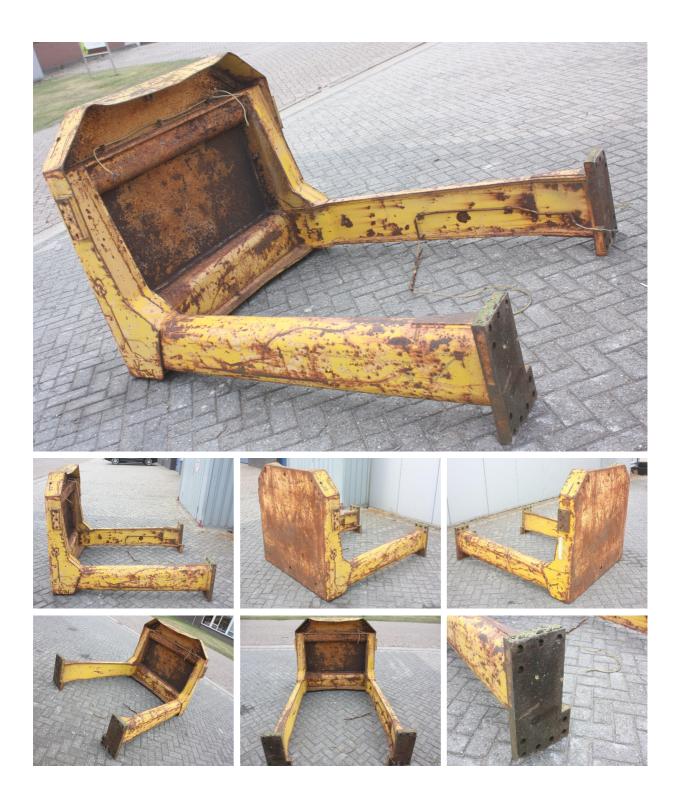

## MACHINERY INFORMATION K03391

| MACHINERY INFORMATION K03391 |                  |                    |        |            |             |
|------------------------------|------------------|--------------------|--------|------------|-------------|
| Ref No.                      | : K03391         | Sold new           | : 0    | Serial No. | :           |
| Brand                        | : Caterpillar    | Hour meter reading | : 0.00 |            |             |
| Model                        | : O-rops cab 980 | Tyres/UC           | :0%    | Price      | : € 1950.00 |

O-rops to suit Cat 980 wheel loader, original Caterpillar in good condition.

Van Dijk Heavy Equipment BV Voltstraat 19 5753 RL Deurne The Netherlands

Tel. +31 493 313 107 Fax +31 493 316 162 sales@vdhe.com www.vandijkheavyequipment.com KvK/CoC 17078066 BTW/VAT/TVA/UST NL802430685B01