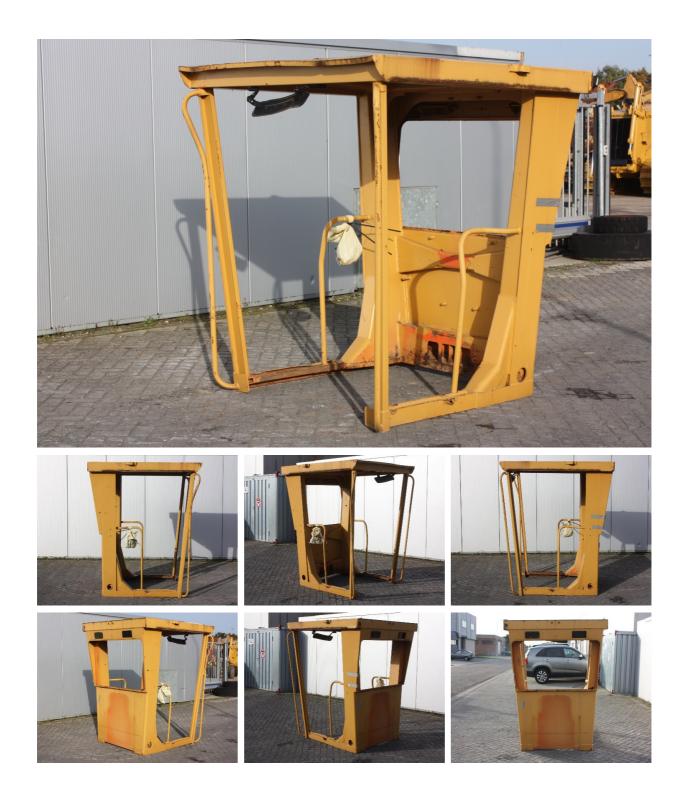

## MACHINERY INFORMATION K02198

| Ref No. | : K02198      | Year               | : 2002 | Serial No. | :        |
|---------|---------------|--------------------|--------|------------|----------|
| Brand   | : CATERPILLAR | Hour meter reading | : 0.00 |            |          |
| Model   | : O-ROPS CAB  | Tyres/UC           | :0%    | Price      | : € 1750 |

O-rops cab to suit Caterpillar 140H motorgrader. Rops is in clean and straight condition.

Van Dijk Heavy Equipment B.V. Voltstraat 19 5753 RL Deurne The Netherlands Tel. +31 493 313 107 Fax +31 493 316 162 sales@vdhe.com www.vandijkheavyequipment.com KvK/CoC 17078066 BTW/VAT/TVA/UST NL802430685B01