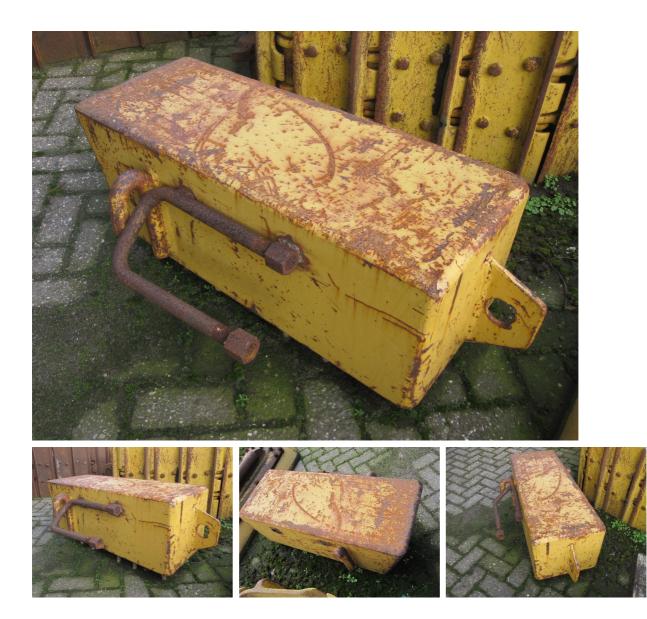

Tyres/UC

Price : € 400.00

Push block to suit Cat 140G / 140H or similar size motor grader.

: Push block

Model

:0%

Van Dijk Heavy Equipment BV Voltstraat 19 5753 RL Deurne The Netherlands Tel. +31 493 313 107 Fax +31 493 316 162 sales@vdhe.com www.vandijkheavyequipment.com KvK/CoC 17078066 BTW/VAT/TVA/UST NL802430685B01