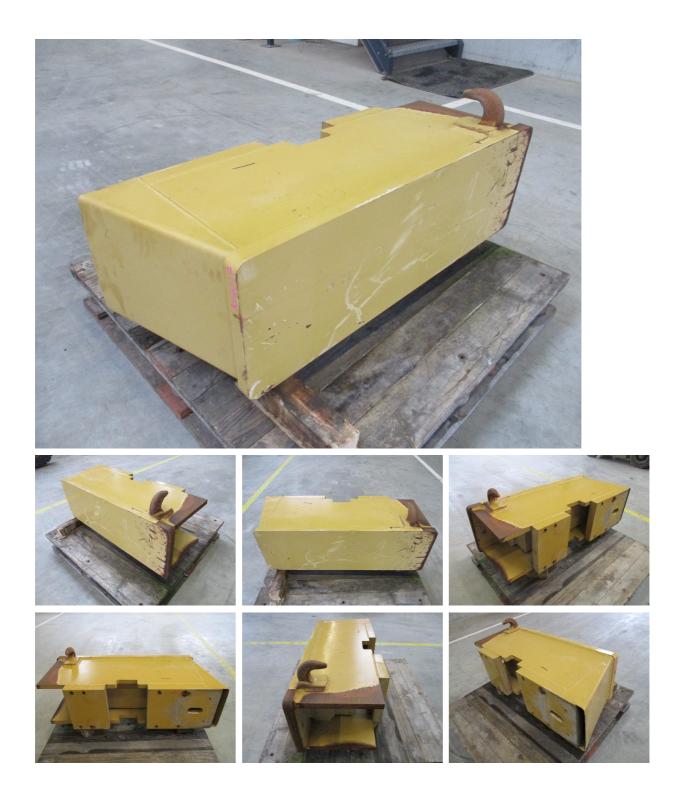

## MACHINERY INFORMATION K04217

| MACH    | HINERY INFOR     | MATION KO          | 4217   |            | <b>JIJK</b> |
|---------|------------------|--------------------|--------|------------|-------------|
| Ref No. | : K04217         | Sold new           | :0     | Serial No. | :           |
| Brand   | : CATERPILLAR    | Hour meter reading | : 0.00 |            |             |
| Model   | : Pushblock 120K | Tyres/UC           | :0%    | Price      | :€1200.00   |

Pushblock to fit Cat 120K or similar size motor grader. Original Cat in good and clean condition.

Van Dijk Heavy Equipment BV Voltstraat 19 5753 RL Deurne The Netherlands

Tel. +31 493 313 107 Fax +31 493 316 162 sales@vdhe.com www.vandijkheavyequipment.com KvK/CoC 17078066 BTW/VAT/TVA/UST NL802430685B01