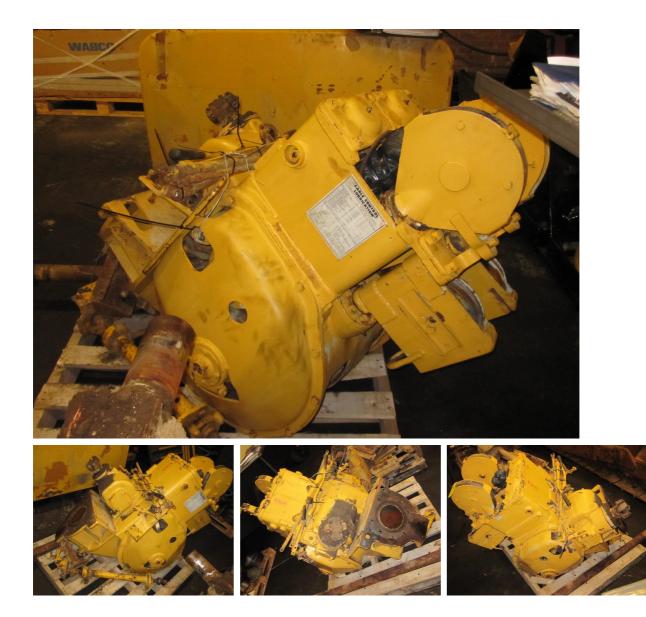

## MACHINERY INFORMATION K03019

| MACH    | HINERY INFOR  | MATION KO          | 3019   |            | <b>OIJK</b> |
|---------|---------------|--------------------|--------|------------|-------------|
| Ref No. | : K03019      | Sold new           | :0     | Serial No. | :           |
| Brand   | : CATERPILLAR | Hour meter reading | : 0.00 |            |             |
| Model   | : Winch D7    | Tyres/UC           | :0%    | Price      | :€2500.00   |

Winch to suit Cat D7E/D7F/D7G dozer, complete set including drive shaft + yoke and control levers.

Van Dijk Heavy Equipment BV Voltstraat 19 5753 RL Deurne The Netherlands

Tel. +31 493 313 107 Fax +31 493 316 162 sales@vdhe.com www.vandijkheavyequipment.com KvK/CoC 17078066 BTW/VAT/TVA/UST NL802430685B01