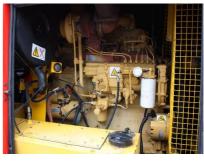

## **MACHINERY INFORMATION E03961**

**Ref No.** : E03961 **Year** : 2001 **Serial No.**:

 Brand
 : COMPAIR
 Hours
 : 3702.00
 Weight
 : 4804.00 kg

 Model
 : C750-170S
 Tyres/UC: 70 %
 Price
 : € 22500

Compair C750-170S, 6 cylinder turbocharged Caterpillar 3306DITA industrial engine with 325HP (242kW), 2100RPM, single stage rotary screw air compressor, max. working pressure 12.7 bar, free air delivery 21.2 m3/min (750CFM), auto shut down system, spring suspension, 7.00-12 tyres 70% remaining, EPA approval. CE marked. Compressor has low hours, is workshop tested, repaired and is in very good technical condition.