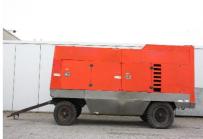

## **MACHINERY INFORMATION E03961**

**Ref No.** : E03961 **Year** : 2001 **Serial No.**:

 Brand
 : COMPAIR
 Hours
 : 3702.00
 Weight
 : 4804.00 kg

 Model
 : C750-170S
 Tyres/UC: 70 %
 Price
 : € 22500

Compair C750-170S, 6 cylinder turbocharged Caterpillar 3306DITA industrial engine with 325HP (242kW), 2100RPM, single stage rotary screw air compressor, max. working pressure 12.7 bar, free air delivery 21.2 m3/min (750CFM), auto shut down system, spring suspension, 7.00-12 tyres 70% remaining, EPA approval. CE marked. Compressor has low hours, is workshop tested, repaired and is in very good technical condition.