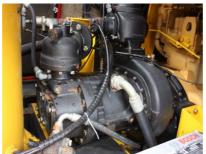

## **MACHINERY INFORMATION E03961**

**Ref No.** : E03961 **Year** : 2001 **Serial No.**:

 Brand
 : COMPAIR
 Hours
 : 3702.00
 Weight
 : 4804.00 kg

 Model
 : C750-170S
 Tyres/UC: 70 %
 Price
 : € 22500

Compair C750-170S, 6 cylinder turbocharged Caterpillar 3306DITA industrial engine with 325HP (242kW), 2100RPM, single stage rotary screw air compressor, max. working pressure 12.7 bar, free air delivery 21.2 m3/min (750CFM), auto shut down system, spring suspension, 7.00-12 tyres 70% remaining, EPA approval. CE marked. Compressor has low hours, is workshop tested, repaired and is in very good technical condition.