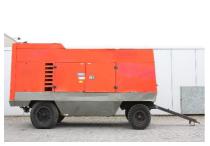

## **MACHINERY INFORMATION E03961**

**Ref No.** : E03961 **Year** : 2001 **Serial No.**:

 Brand
 : COMPAIR
 Hours
 : 3702.00
 Weight
 : 4804.00 kg

 Model
 : C750-170S
 Tyres/UC: 70 %
 Price
 : € 22500

Compair C750-170S, 6 cylinder turbocharged Caterpillar 3306DITA industrial engine with 325HP (242kW), 2100RPM, single stage rotary screw air compressor, max. working pressure 12.7 bar, free air delivery 21.2 m3/min (750CFM), auto shut down system, spring suspension, 7.00-12 tyres 70% remaining, EPA approval. CE marked. Compressor has low hours, is workshop tested, repaired and is in very good technical condition.