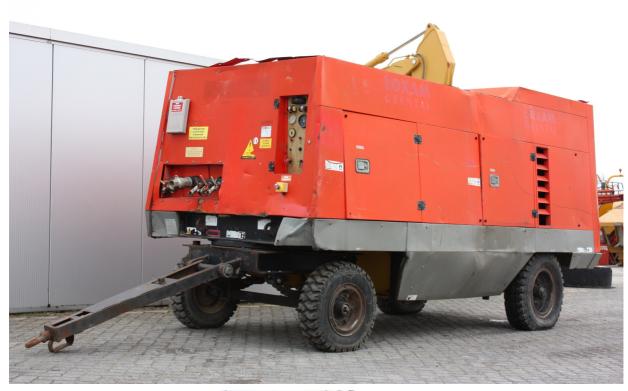

## **MACHINERY INFORMATION E03961**

**Ref No.** : E03961 **Year** : 2001 **Serial No.**:

 Brand
 : COMPAIR
 Hours
 : 3702.00
 Weight
 : 4804.00 kg

 Model
 : C750-170S
 Tyres/UC: 70 %
 Price
 : € 22500

Compair C750-170S, 6 cylinder turbocharged Caterpillar 3306DITA industrial engine with 325HP (242kW), 2100RPM, single stage rotary screw air compressor, max. working pressure 12.7 bar, free air delivery 21.2 m3/min (750CFM), auto shut down system, spring suspension, 7.00-12 tyres 70% remaining, EPA approval. CE marked. Compressor has low hours, is workshop tested, repaired and is in very good technical condition.