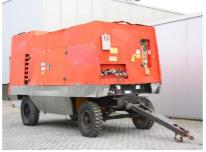

## **MACHINERY INFORMATION E03961**

**Ref No.** : E03961 **Year** : 2001 **Serial No.**:

 Brand
 : COMPAIR
 Hours
 : 3702.00
 Weight
 : 4804.00 kg

 Model
 : C750-170S
 Tyres/UC: 70 %
 Price
 : € 22500

Compair C750-170S, 6 cylinder turbocharged Caterpillar 3306DITA industrial engine with 325HP (242kW), 2100RPM, single stage rotary screw air compressor, max. working pressure 12.7 bar, free air delivery 21.2 m3/min (750CFM), auto shut down system, spring suspension, 7.00-12 tyres 70% remaining, EPA approval. CE marked. Compressor has low hours, is workshop tested, repaired and is in very good technical condition.