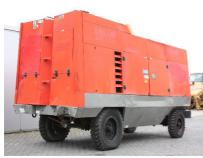

## **MACHINERY INFORMATION E03961**

**Ref No.** : E03961 **Year** : 2001 **Serial No.**:

 Brand
 : COMPAIR
 Hours
 : 3702.00
 Weight
 : 4804.00 kg

 Model
 : C750-170S
 Tyres/UC: 70 %
 Price
 : € 22500

Compair C750-170S, 6 cylinder turbocharged Caterpillar 3306DITA industrial engine with 325HP (242kW), 2100RPM, single stage rotary screw air compressor, max. working pressure 12.7 bar, free air delivery 21.2 m3/min (750CFM), auto shut down system, spring suspension, 7.00-12 tyres 70% remaining, EPA approval. CE marked. Compressor has low hours, is workshop tested, repaired and is in very good technical condition.