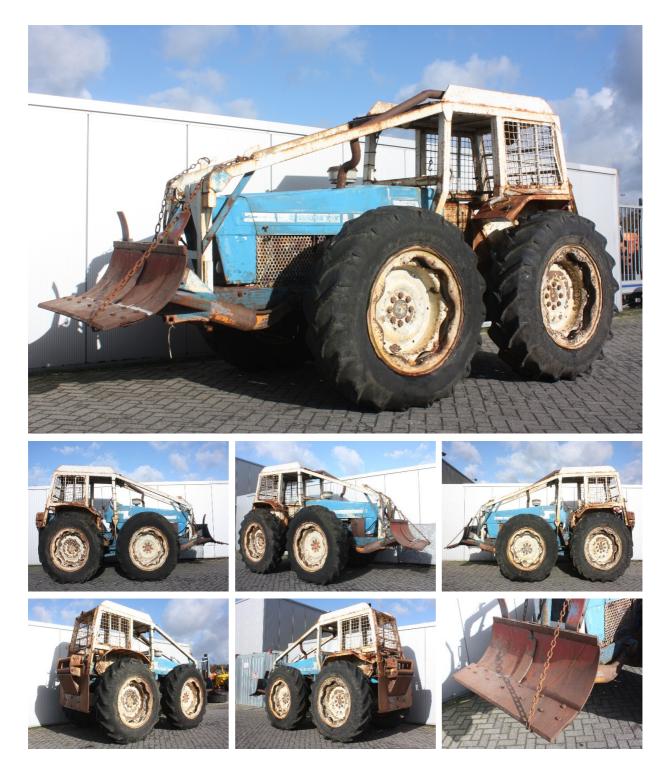

| MAC     | and : COUNTY Hour meter reading : 4263.00 |                    |           |                      |
|---------|-------------------------------------------|--------------------|-----------|----------------------|
| Ref No. | : E02195                                  | Year               | : 1974    | Serial No. : 8F27274 |
| Brand   | : COUNTY                                  | Hour meter reading | : 4263.00 | Weight : 4570.00 kg  |
| Model   | : 1164                                    | Tyres/UC           | :0%       | Price : € 9300.00    |

County 1164 forest version, 6 cylinder Ford engine, 112HP, 4WD, front blade and rear winch, factory cab with roll over protection, 2 hydr spoolvalves. Original paint. Tractor is in good condition.

Van Dijk Heavy Equipment BV Voltstraat 19 5753 RL Deurne The Netherlands Tel. +31 493 313 107 Fax +31 493 316 162 sales@vdhe.com www.vandijkheavyequipment.com KvK/CoC 17078066 BTW/VAT/TVA/UST NL802430685B01