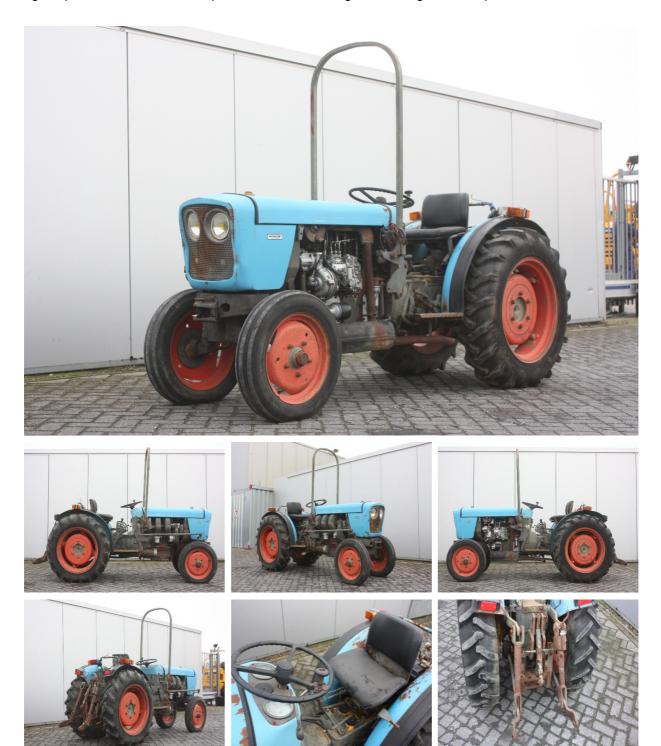

## **MACHINERY INFORMATION E03959**

| Ref No. | : E03959 | Year     | : 1976          | Serial No | <b>.</b> : 149963 |
|---------|----------|----------|-----------------|-----------|-------------------|
| Brand   | : EICHER | Hours    | : 8009.00       | Weight    | : 1470.00 kg      |
| Model   | : 3711   | Tyres/UC | <b>C</b> : 50 % | Price     | :€4850            |

Original Eicher vineyard tractor with 3 cylinder engine, 45HP, 8+2 Hurth gearbox, tyres 11.2R24 and 6.00R16, 3-pointlinkage, toplink, 540/1000 PTO, 1 spoolvalve, trailerhitch, good working order but pto needs attention.