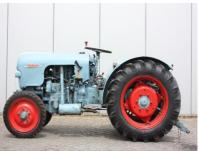

## **MACHINERY INFORMATION E04102**

**Ref No.** : E04102 **Year** : 1966 **Serial No.**:

 Brand
 : EICHER
 Hours
 : 5952.00
 Weight
 : 1200.00 kg

 Model
 : ES202
 Tyres/UC: 40 %
 Price
 : € 3150

Eicher ES202 original vineyard tractor, 2 cylinder Eicher engine, 3 point linkage, PTO, brand new 9.5-24 rear tyres, hydr. spoolvalves. Tractor is in working order. Very rare tractor, collectors item!!