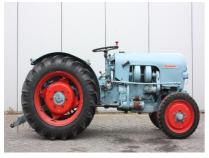

## **MACHINERY INFORMATION E04102**

**Ref No.** : E04102 **Year** : 1966 **Serial No.**:

 Brand
 : EICHER
 Hours
 : 5952.00
 Weight
 : 1200.00 kg

 Model
 : ES202
 Tyres/UC: 40 %
 Price
 : € 3150

Eicher ES202 original vineyard tractor, 2 cylinder Eicher engine, 3 point linkage, PTO, brand new 9.5-24 rear tyres, hydr. spoolvalves. Tractor is in working order. Very rare tractor, collectors item!!