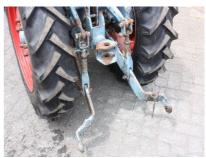

## **MACHINERY INFORMATION E04102**

**Ref No.** : E04102 **Year** : 1966 **Serial No.**:

 Brand
 : EICHER
 Hours
 : 5952.00
 Weight
 : 1200.00 kg

 Model
 : ES202
 Tyres/UC: 40 %
 Price
 : € 3150

Eicher ES202 original vineyard tractor, 2 cylinder Eicher engine, 3 point linkage, PTO, brand new 9.5-24 rear tyres, hydr. spoolvalves. Tractor is in working order. Very rare tractor, collectors item!!