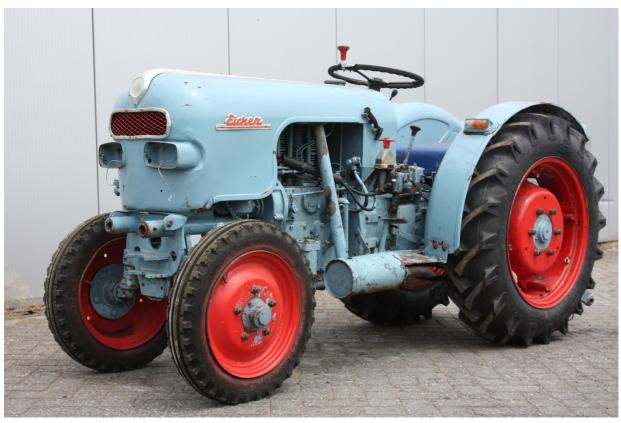

## **MACHINERY INFORMATION E04102**

**Ref No.** : E04102 **Year** : 1966 **Serial No.**:

 Brand
 : EICHER
 Hours
 : 5952.00
 Weight
 : 1200.00 kg

 Model
 : ES202
 Tyres/UC: 40 %
 Price
 : € 3150

Eicher ES202 original vineyard tractor, 2 cylinder Eicher engine, 3 point linkage, PTO, brand new 9.5-24 rear tyres, hydr. spoolvalves. Tractor is in working order. Very rare tractor, collectors item!!