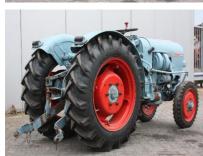

## **MACHINERY INFORMATION E04102**

**Ref No.** : E04102 **Year** : 1966 **Serial No.**:

 Brand
 : EICHER
 Hours
 : 5952.00
 Weight
 : 1200.00 kg

 Model
 : ES202
 Tyres/UC: 40 %
 Price
 : € 3150

Eicher ES202 original vineyard tractor, 2 cylinder Eicher engine, 3 point linkage, PTO, brand new 9.5-24 rear tyres, hydr. spoolvalves. Tractor is in working order. Very rare tractor, collectors item!!