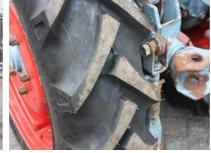

## **MACHINERY INFORMATION E04102**

**Ref No.** : E04102 **Year** : 1966 **Serial No.**:

 Brand
 : EICHER
 Hours
 : 5952.00
 Weight
 : 1200.00 kg

 Model
 : ES202
 Tyres/UC: 40 %
 Price
 : € 3150

Eicher ES202 original vineyard tractor, 2 cylinder Eicher engine, 3 point linkage, PTO, brand new 9.5-24 rear tyres, hydr. spoolvalves. Tractor is in working order. Very rare tractor, collectors item!!