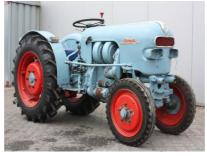

## **MACHINERY INFORMATION E04102**

**Ref No.** : E04102 **Year** : 1966 **Serial No.**:

 Brand
 : EICHER
 Hours
 : 5952.00
 Weight
 : 1200.00 kg

 Model
 : ES202
 Tyres/UC: 40 %
 Price
 : € 3150

Eicher ES202 original vineyard tractor, 2 cylinder Eicher engine, 3 point linkage, PTO, brand new 9.5-24 rear tyres, hydr. spoolvalves. Tractor is in working order. Very rare tractor, collectors item!!