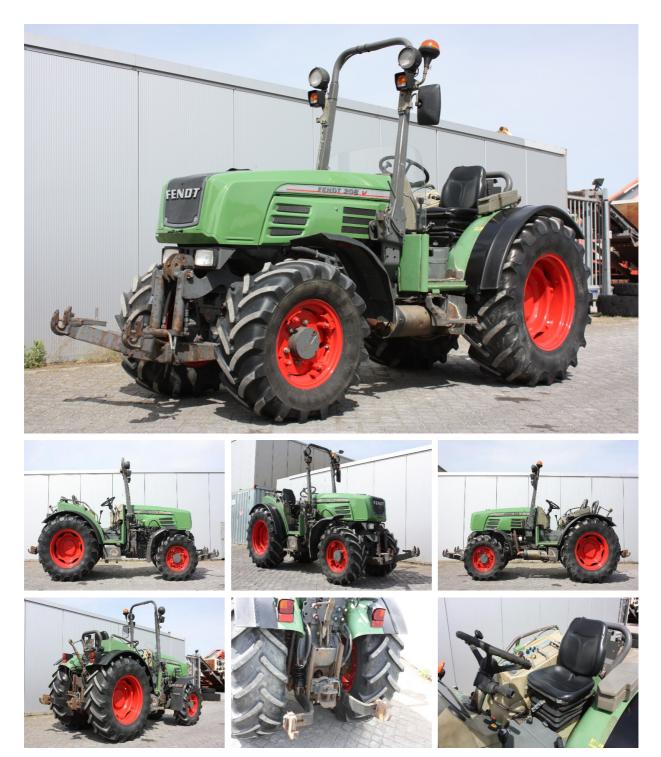

## MACHINERY INFORMATION E03999

| Ref No. | : E03999 | Year               | : 2004    | Serial No. | : 213/21/1796 |
|---------|----------|--------------------|-----------|------------|---------------|
| Brand   | : FENDT  | Hour meter reading | : 4871.00 | Weight     | : 2545.00 kg  |
| Model   | : 208VA  | Tyres/UC           | : 80 %    | Price      | :€23800       |

Fendt 208VA vineyard tractor, fendertype, Deutz BF4L914 turbocharged engine with 80HP, frontlinkage, 380/70R24 Kleber rear tyres, 320/65R16 Michelin front tyres, front and rear spoolvalves, very nice and clean tractor!