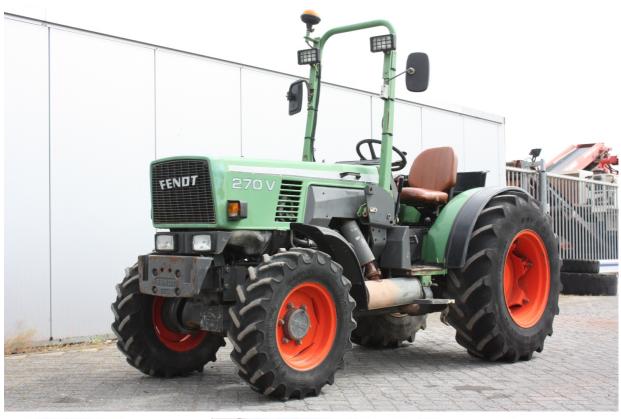

## **MACHINERY INFORMATION E03993**

 Ref No.
 : E03993
 Year
 : 1989
 Serial No.: 207/21/0332

 Brand
 : FENDT
 Hours
 : 5865.00
 Weight
 : 2970.00 kg

 Model
 : 270VA
 Tyres/UC: 70 %
 Price
 : € 15800

Fendt 270VA vineyard tractor, powersteering, 4 cylinder Deutz F4L912 cylinder engine, 3 point linkage, PTO, drawbar, front weight, hydr. spoolvalves, 340/85R24 rear tyres and 210/95R16 front tyres, EHR needs attention. Tractor is in very good working order and clean condition.