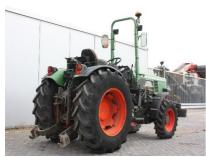

## **MACHINERY INFORMATION E03993**

 Ref No.
 : E03993
 Year
 : 1989
 Serial No.: 207/21/0332

 Brand
 : FENDT
 Hours
 : 5865.00
 Weight
 : 2970.00 kg

 Model
 : 270VA
 Tyres/UC: 70 %
 Price
 : € 15800

Fendt 270VA vineyard tractor, powersteering, 4 cylinder Deutz F4L912 cylinder engine, 3 point linkage, PTO, drawbar, front weight, hydr. spoolvalves, 340/85R24 rear tyres and 210/95R16 front tyres, EHR needs attention. Tractor is in very good working order and clean condition.