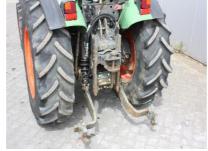

## **MACHINERY INFORMATION E03993**

 Ref No.
 : E03993
 Year
 : 1989
 Serial No.: 207/21/0332

 Brand
 : FENDT
 Hours
 : 5865.00
 Weight
 : 2970.00 kg

 Model
 : 270VA
 Tyres/UC: 70 %
 Price
 : € 15800

Fendt 270VA vineyard tractor, powersteering, 4 cylinder Deutz F4L912 cylinder engine, 3 point linkage, PTO, drawbar, front weight, hydr. spoolvalves, 340/85R24 rear tyres and 210/95R16 front tyres, EHR needs attention. Tractor is in very good working order and clean condition.