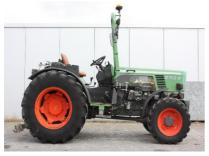

## **MACHINERY INFORMATION E03993**

 Ref No.
 : E03993
 Year
 : 1989
 Serial No.: 207/21/0332

 Brand
 : FENDT
 Hours
 : 5865.00
 Weight
 : 2970.00 kg

 Model
 : 270VA
 Tyres/UC: 70 %
 Price
 : € 15800

Fendt 270VA vineyard tractor, powersteering, 4 cylinder Deutz F4L912 cylinder engine, 3 point linkage, PTO, drawbar, front weight, hydr. spoolvalves, 340/85R24 rear tyres and 210/95R16 front tyres, EHR needs attention. Tractor is in very good working order and clean condition.