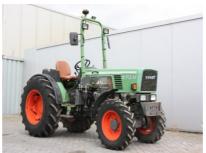

## **MACHINERY INFORMATION E03993**

 Ref No.
 : E03993
 Year
 : 1989
 Serial No.: 207/21/0332

 Brand
 : FENDT
 Hours
 : 5865.00
 Weight
 : 2970.00 kg

 Model
 : 270VA
 Tyres/UC: 70 %
 Price
 : € 15800

Fendt 270VA vineyard tractor, powersteering, 4 cylinder Deutz F4L912 cylinder engine, 3 point linkage, PTO, drawbar, front weight, hydr. spoolvalves, 340/85R24 rear tyres and 210/95R16 front tyres, EHR needs attention. Tractor is in very good working order and clean condition.