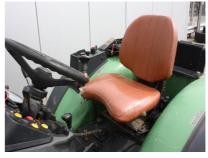

## **MACHINERY INFORMATION E03993**

 Ref No.
 : E03993
 Year
 : 1989
 Serial No.: 207/21/0332

 Brand
 : FENDT
 Hours
 : 5865.00
 Weight
 : 2970.00 kg

 Model
 : 270VA
 Tyres/UC: 70 %
 Price
 : € 15800

Fendt 270VA vineyard tractor, powersteering, 4 cylinder Deutz F4L912 cylinder engine, 3 point linkage, PTO, drawbar, front weight, hydr. spoolvalves, 340/85R24 rear tyres and 210/95R16 front tyres, EHR needs attention. Tractor is in very good working order and clean condition.