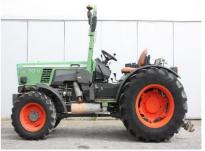

## **MACHINERY INFORMATION E03993**

 Ref No.
 : E03993
 Year
 : 1989
 Serial No.: 207/21/0332

 Brand
 : FENDT
 Hours
 : 5865.00
 Weight
 : 2970.00 kg

 Model
 : 270VA
 Tyres/UC: 70 %
 Price
 : € 15800

Fendt 270VA vineyard tractor, powersteering, 4 cylinder Deutz F4L912 cylinder engine, 3 point linkage, PTO, drawbar, front weight, hydr. spoolvalves, 340/85R24 rear tyres and 210/95R16 front tyres, EHR needs attention. Tractor is in very good working order and clean condition.