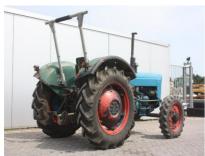

## MACHINERY INFORMATION V00039

: V00039 : 1964 : 09B728756 Ref No. Serial No. Year : FORD : 9908.00 : 1550.00 kg Hour meter reading **Brand** Weight : DEXTA 4WD : € 11000 : 80 % Model Tyres/UC Price

Ford Dexta 4WD tractor, Roadless front axle, 3 cyl. perkins engine, 38 HP, 3 point linkage, pto. Tractor is in clean condition and working order, one spoolvalve, 12.4-28 80% and 8.00-20 40% This is a very rare tractor, only 68 build. Collectors item!