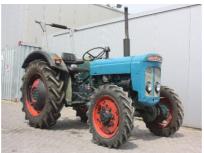

## MACHINERY INFORMATION V00039

: V00039 : 1964 : 09B728756 Ref No. Serial No. Year : FORD : 9908.00 : 1550.00 kg Hour meter reading **Brand** Weight : DEXTA 4WD : € 11000 : 80 % Model Tyres/UC Price

Ford Dexta 4WD tractor, Roadless front axle, 3 cyl. perkins engine, 38 HP, 3 point linkage, pto. Tractor is in clean condition and working order, one spoolvalve, 12.4-28 80% and 8.00-20 40% This is a very rare tractor, only 68 build. Collectors item!