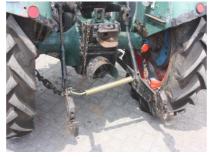

## MACHINERY INFORMATION V00039

: V00039 : 1964 : 09B728756 Ref No. Serial No. Year : FORD : 9908.00 : 1550.00 kg Hour meter reading **Brand** Weight : DEXTA 4WD : € 11000 : 80 % Model Tyres/UC Price

Ford Dexta 4WD tractor, Roadless front axle, 3 cyl. perkins engine, 38 HP, 3 point linkage, pto. Tractor is in clean condition and working order, one spoolvalve, 12.4-28 80% and 8.00-20 40% This is a very rare tractor, only 68 build. Collectors item!