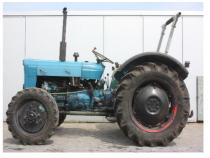

## MACHINERY INFORMATION V00039

: V00039 : 1964 : 09B728756 Ref No. Serial No. Year : FORD : 9908.00 : 1550.00 kg Hour meter reading **Brand** Weight : DEXTA 4WD : € 11000 : 80 % Model Tyres/UC Price

Ford Dexta 4WD tractor, Roadless front axle, 3 cyl. perkins engine, 38 HP, 3 point linkage, pto. Tractor is in clean condition and working order, one spoolvalve, 12.4-28 80% and 8.00-20 40% This is a very rare tractor, only 68 build. Collectors item!