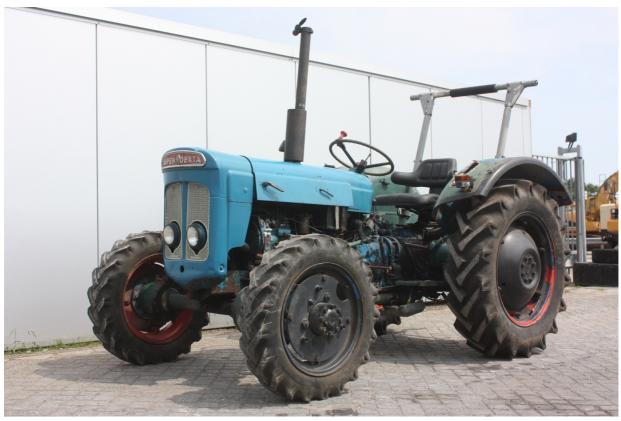

## MACHINERY INFORMATION V00039

: V00039 : 1964 : 09B728756 Ref No. Serial No. Year : FORD : 9908.00 : 1550.00 kg Hour meter reading **Brand** Weight : DEXTA 4WD : € 11000 : 80 % Model Tyres/UC Price

Ford Dexta 4WD tractor, Roadless front axle, 3 cyl. perkins engine, 38 HP, 3 point linkage, pto. Tractor is in clean condition and working order, one spoolvalve, 12.4-28 80% and 8.00-20 40% This is a very rare tractor, only 68 build. Collectors item!