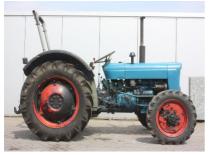

## MACHINERY INFORMATION V00039

: V00039 : 1964 : 09B728756 Ref No. Serial No. Year : FORD : 9908.00 : 1550.00 kg Hour meter reading **Brand** Weight : DEXTA 4WD : € 11000 : 80 % Model Tyres/UC Price

Ford Dexta 4WD tractor, Roadless front axle, 3 cyl. perkins engine, 38 HP, 3 point linkage, pto. Tractor is in clean condition and working order, one spoolvalve, 12.4-28 80% and 8.00-20 40% This is a very rare tractor, only 68 build. Collectors item!