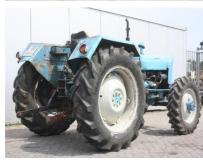

## MACHINERY INFORMATION V00089

: V00089 : 1964 : 09B724412 Serial No. Ref No. Year : FORD : 8077.00 : 1550.00 kg Hour meter reading **Brand** Weight : DEXTA 4WD : € 11000 : 75 % Model Tyres/UC Price

Ford Dexta 4WD tractor, Roadless front axle, 3 cyl. perkins engine, 38 HP, 3 point linkage, pto. Tractor is in clean condition and working order, one spoolvalve, 12.4-28 80% and 8.00-20 70% This is a very rare tractor, only 68 build. Collectors item!!