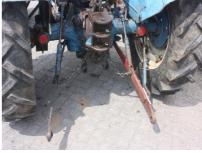

## MACHINERY INFORMATION V00089

: V00089 : 1964 : 09B724412 Serial No. Ref No. Year : FORD : 8077.00 : 1550.00 kg Hour meter reading **Brand** Weight : DEXTA 4WD : € 11000 : 75 % Model Tyres/UC Price

Ford Dexta 4WD tractor, Roadless front axle, 3 cyl. perkins engine, 38 HP, 3 point linkage, pto. Tractor is in clean condition and working order, one spoolvalve, 12.4-28 80% and 8.00-20 70% This is a very rare tractor, only 68 build. Collectors item!!