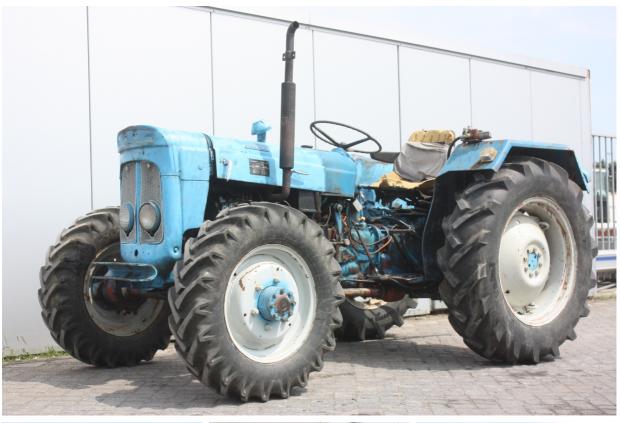

## MACHINERY INFORMATION V00089

: V00089 : 1964 : 09B724412 Serial No. Ref No. Year : FORD : 8077.00 : 1550.00 kg Hour meter reading **Brand** Weight : DEXTA 4WD : € 11000 : 75 % Model Tyres/UC Price

Ford Dexta 4WD tractor, Roadless front axle, 3 cyl. perkins engine, 38 HP, 3 point linkage, pto. Tractor is in clean condition and working order, one spoolvalve, 12.4-28 80% and 8.00-20 70% This is a very rare tractor, only 68 build. Collectors item!!