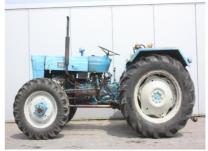

## MACHINERY INFORMATION V00089

: V00089 : 1964 : 09B724412 Serial No. Ref No. Year : FORD : 8077.00 : 1550.00 kg Hour meter reading **Brand** Weight : DEXTA 4WD : € 11000 : 75 % Model Tyres/UC Price

Ford Dexta 4WD tractor, Roadless front axle, 3 cyl. perkins engine, 38 HP, 3 point linkage, pto. Tractor is in clean condition and working order, one spoolvalve, 12.4-28 80% and 8.00-20 70% This is a very rare tractor, only 68 build. Collectors item!!