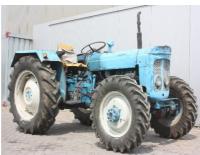

## MACHINERY INFORMATION V00089

: V00089 : 1964 : 09B724412 Serial No. Ref No. Year : FORD : 8077.00 : 1550.00 kg Hour meter reading **Brand** Weight : DEXTA 4WD : € 11000 : 75 % Model Tyres/UC Price

Ford Dexta 4WD tractor, Roadless front axle, 3 cyl. perkins engine, 38 HP, 3 point linkage, pto. Tractor is in clean condition and working order, one spoolvalve, 12.4-28 80% and 8.00-20 70% This is a very rare tractor, only 68 build. Collectors item!!