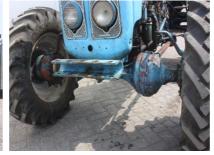

## MACHINERY INFORMATION V00089

: V00089 : 1964 : 09B724412 Serial No. Ref No. Year : FORD : 8077.00 : 1550.00 kg Hour meter reading **Brand** Weight : DEXTA 4WD : € 11000 : 75 % Model Tyres/UC Price

Ford Dexta 4WD tractor, Roadless front axle, 3 cyl. perkins engine, 38 HP, 3 point linkage, pto. Tractor is in clean condition and working order, one spoolvalve, 12.4-28 80% and 8.00-20 70% This is a very rare tractor, only 68 build. Collectors item!!