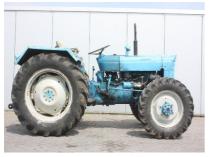

## MACHINERY INFORMATION V00089

: V00089 : 1964 : 09B724412 Serial No. Ref No. Year : FORD : 8077.00 : 1550.00 kg Hour meter reading **Brand** Weight : DEXTA 4WD : € 11000 : 75 % Model Tyres/UC Price

Ford Dexta 4WD tractor, Roadless front axle, 3 cyl. perkins engine, 38 HP, 3 point linkage, pto. Tractor is in clean condition and working order, one spoolvalve, 12.4-28 80% and 8.00-20 70% This is a very rare tractor, only 68 build. Collectors item!!