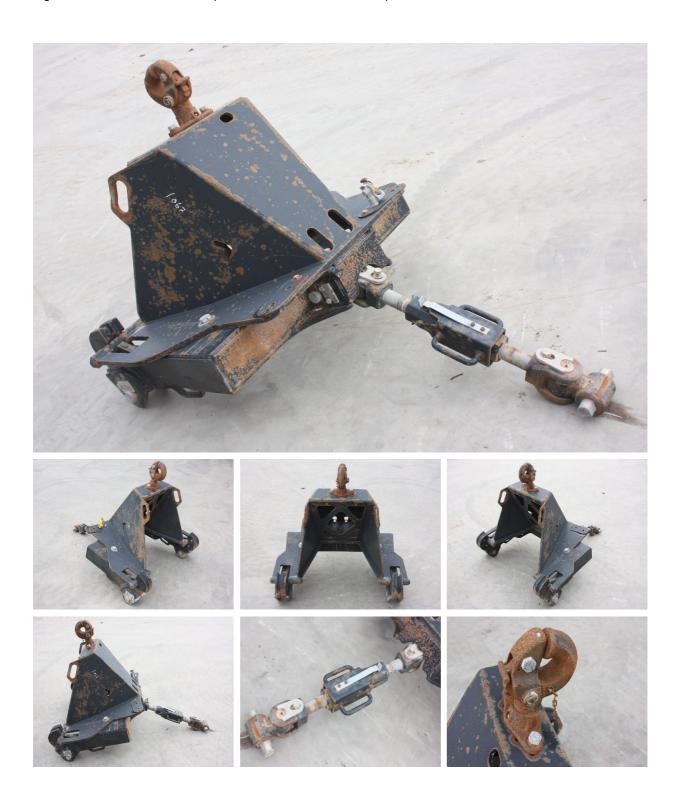

## MACHINERY INFORMATION K03834

| MACHINERY INFORMATION K03834 |                   |                    |        |            |             |
|------------------------------|-------------------|--------------------|--------|------------|-------------|
| Ref No.                      | : K03834          | Sold new           | : 2006 | Serial No. | :           |
| Brand                        | : Grouser         | Hour meter reading | : 0.00 |            |             |
| Model                        | : Drawbar 3-point | Tyres/UC           | :0%    | Price      | : € 1500.00 |

Grouser agricultural tractor drawbar, 3-point hitch connection, c/w top link.

Van Dijk Heavy Equipment BV Voltstraat 19 5753 RL Deurne The Netherlands

Tel. +31 493 313 107 Fax +31 493 316 162 sales@vdhe.com www.vandijkheavyequipment.com KvK/CoC 17078066 BTW/VAT/TVA/UST NL802430685B01