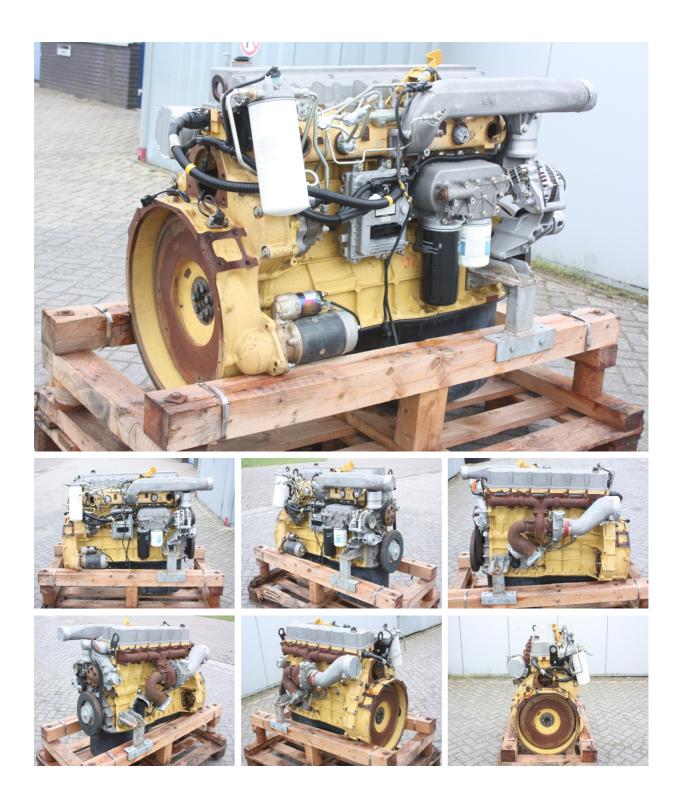

## MACHINERY INFORMATION K02290

| MAC            | HINERY INFO             | RMATION KO                     | 2290            |            | <b>OIJK</b> |
|----------------|-------------------------|--------------------------------|-----------------|------------|-------------|
| Ref No.        | : K02290                | Sold new                       | : 1990          | Serial No. | :           |
| Brand<br>Model | : Iveco<br>: 6 Cylinder | Hour meter reading<br>Tyres/UC | : 0.00<br>: 0 % | Price      | :€ 5500.00  |

Iveco 6 cylinder turbocharged diesel engine, 24 valve, commonrail fuel system, c/w engine ECM.

Van Dijk Heavy Equipment BV Voltstraat 19 5753 RL Deurne The Netherlands

Tel. +31 493 313 107 Fax +31 493 316 162 sales@vdhe.com www.vandijkheavyequipment.com KvK/CoC 17078066 BTW/VAT/TVA/UST NL802430685B01