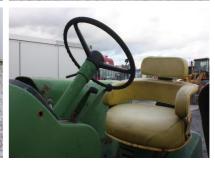

## **MACHINERY INFORMATION E01840**

 Ref No.
 : E01840
 Year
 : 1966
 Serial No.: 095151R

 Brand
 : JOHN DEERE
 Hours
 : 8367.00
 Weight
 : 3500.00 kg

 Model
 : 3020
 Tyres/UC: 90 %
 Price
 : € 9800

John Deere 3020 powershift, Original American mudguard type, power shift transmission which is very rare on a 3020!, 4 cylinder engine with 80 hp, 16.9-34 & 7.50-15 90% Good Year tyres, powersteering, complete 3-point linkage and pto, Hydr. outlet, new seat. Tractor is in very good working order and very clean condition. Very rare collector's item!