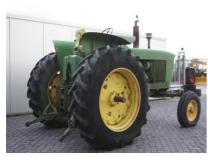

## **MACHINERY INFORMATION E01840**

 Ref No.
 : E01840
 Year
 : 1966
 Serial No.: 095151R

 Brand
 : JOHN DEERE
 Hours
 : 8367.00
 Weight
 : 3500.00 kg

 Model
 : 3020
 Tyres/UC: 90 %
 Price
 : € 9800

John Deere 3020 powershift, Original American mudguard type, power shift transmission which is very rare on a 3020!, 4 cylinder engine with 80 hp, 16.9-34 & 7.50-15 90% Good Year tyres, powersteering, complete 3-point linkage and pto, Hydr. outlet, new seat. Tractor is in very good working order and very clean condition. Very rare collector's item!