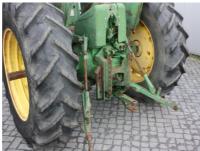

## **MACHINERY INFORMATION E01840**

 Ref No.
 : E01840
 Year
 : 1966
 Serial No.: 095151R

 Brand
 : JOHN DEERE
 Hours
 : 8367.00
 Weight
 : 3500.00 kg

 Model
 : 3020
 Tyres/UC: 90 %
 Price
 : € 9800

John Deere 3020 powershift, Original American mudguard type, power shift transmission which is very rare on a 3020!, 4 cylinder engine with 80 hp, 16.9-34 & 7.50-15 90% Good Year tyres, powersteering, complete 3-point linkage and pto, Hydr. outlet, new seat. Tractor is in very good working order and very clean condition. Very rare collector's item!