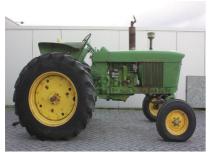

## **MACHINERY INFORMATION E01840**

 Ref No.
 : E01840
 Year
 : 1966
 Serial No.: 095151R

 Brand
 : JOHN DEERE
 Hours
 : 8367.00
 Weight
 : 3500.00 kg

 Model
 : 3020
 Tyres/UC: 90 %
 Price
 : € 9800

John Deere 3020 powershift, Original American mudguard type, power shift transmission which is very rare on a 3020!, 4 cylinder engine with 80 hp, 16.9-34 & 7.50-15 90% Good Year tyres, powersteering, complete 3-point linkage and pto, Hydr. outlet, new seat. Tractor is in very good working order and very clean condition. Very rare collector's item!