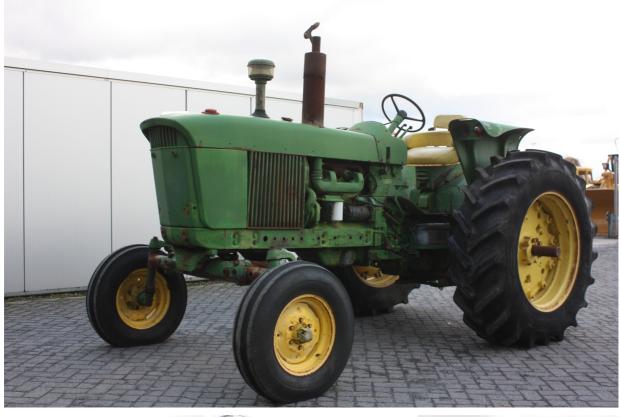

## **MACHINERY INFORMATION E01840**

 Ref No.
 : E01840
 Year
 : 1966
 Serial No.: 095151R

 Brand
 : JOHN DEERE
 Hours
 : 8367.00
 Weight
 : 3500.00 kg

 Model
 : 3020
 Tyres/UC: 90 %
 Price
 : € 9800

John Deere 3020 powershift, Original American mudguard type, power shift transmission which is very rare on a 3020!, 4 cylinder engine with 80 hp, 16.9-34 & 7.50-15 90% Good Year tyres, powersteering, complete 3-point linkage and pto, Hydr. outlet, new seat. Tractor is in very good working order and very clean condition. Very rare collector's item!