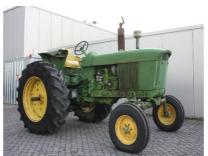

## **MACHINERY INFORMATION E01840**

 Ref No.
 : E01840
 Year
 : 1966
 Serial No.: 095151R

 Brand
 : JOHN DEERE
 Hours
 : 8367.00
 Weight
 : 3500.00 kg

 Model
 : 3020
 Tyres/UC: 90 %
 Price
 : € 9800

John Deere 3020 powershift, Original American mudguard type, power shift transmission which is very rare on a 3020!, 4 cylinder engine with 80 hp, 16.9-34 & 7.50-15 90% Good Year tyres, powersteering, complete 3-point linkage and pto, Hydr. outlet, new seat. Tractor is in very good working order and very clean condition. Very rare collector's item!