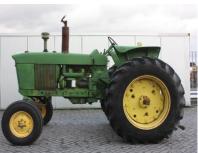

## **MACHINERY INFORMATION E01840**

 Ref No.
 : E01840
 Year
 : 1966
 Serial No.: 095151R

 Brand
 : JOHN DEERE
 Hours
 : 8367.00
 Weight
 : 3500.00 kg

 Model
 : 3020
 Tyres/UC: 90 %
 Price
 : € 9800

John Deere 3020 powershift, Original American mudguard type, power shift transmission which is very rare on a 3020!, 4 cylinder engine with 80 hp, 16.9-34 & 7.50-15 90% Good Year tyres, powersteering, complete 3-point linkage and pto, Hydr. outlet, new seat. Tractor is in very good working order and very clean condition. Very rare collector's item!