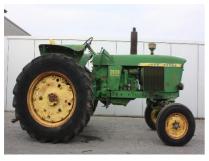

## **MACHINERY INFORMATION E02837**

: E02837 : 1967 **Serial No.** : 103984R Ref No. Year : JOHN DEERE : 3500.00 kg Hour meter reading : 0.00 Weight **Brand** : € 7800 : 3020 : 45 % Model Tyres/UC **Price** 

Original John Deere 3020 fendertype tractor, overhauled engine (0 hours on engine), syncro range transmission, 3-point linkage, pto, powersteering, 16.9-34 and 7.50-16 tyres, very good working order, original condition