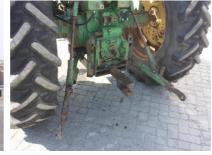

Original John Deere 3020 fendertype tractor, overhauled engine (0 hours on engine), syncro range transmission, 3-point linkage, pto, powersteering, 16.9-34 and 7.50-16 tyres, very good working order, original condition