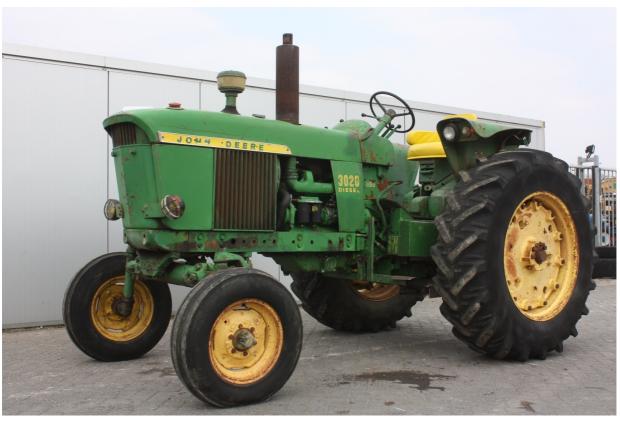

## **MACHINERY INFORMATION E02837**

: E02837 : 1967 **Serial No.** : 103984R Ref No. Year : JOHN DEERE : 3500.00 kg Hour meter reading : 0.00 Weight **Brand** : € 7800 : 3020 : 45 % Model Tyres/UC **Price** 

Original John Deere 3020 fendertype tractor, overhauled engine (0 hours on engine), syncro range transmission, 3-point linkage, pto, powersteering, 16.9-34 and 7.50-16 tyres, very good working order, original condition