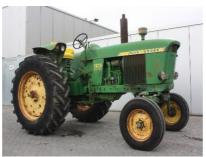

## **MACHINERY INFORMATION E02837**

: E02837 : 1967 **Serial No.** : 103984R Ref No. Year : JOHN DEERE : 3500.00 kg Hour meter reading : 0.00 Weight **Brand** : € 7800 : 3020 : 45 % Model Tyres/UC **Price** 

Original John Deere 3020 fendertype tractor, overhauled engine (0 hours on engine), syncro range transmission, 3-point linkage, pto, powersteering, 16.9-34 and 7.50-16 tyres, very good working order, original condition