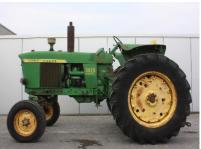

## **MACHINERY INFORMATION E02837**

: E02837 : 1967 **Serial No.** : 103984R Ref No. Year : JOHN DEERE : 3500.00 kg Hour meter reading : 0.00 Weight **Brand** : € 7800 : 3020 : 45 % Model Tyres/UC **Price** 

Original John Deere 3020 fendertype tractor, overhauled engine (0 hours on engine), syncro range transmission, 3-point linkage, pto, powersteering, 16.9-34 and 7.50-16 tyres, very good working order, original condition