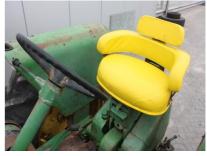

Original John Deere 3020 fendertype tractor, overhauled engine (0 hours on engine), syncro range transmission, 3-point linkage, pto, powersteering, 16.9-34 and 7.50-16 tyres, very good working order, original condition