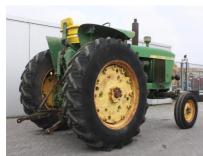

## **MACHINERY INFORMATION E02837**

: E02837 : 1967 **Serial No.** : 103984R Ref No. Year : JOHN DEERE : 3500.00 kg Hour meter reading : 0.00 Weight **Brand** : € 7800 : 3020 : 45 % Model Tyres/UC **Price** 

Original John Deere 3020 fendertype tractor, overhauled engine (0 hours on engine), syncro range transmission, 3-point linkage, pto, powersteering, 16.9-34 and 7.50-16 tyres, very good working order, original condition