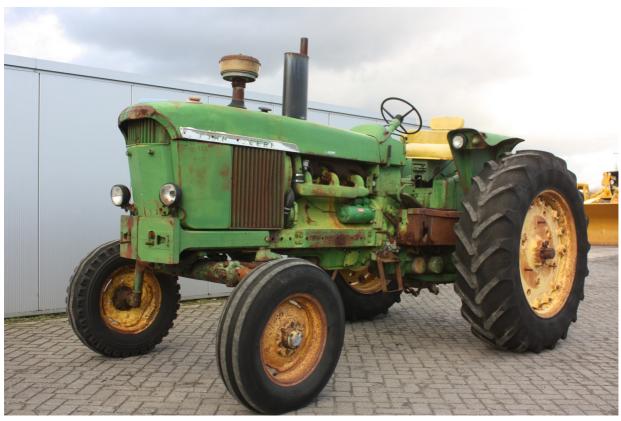

## **MACHINERY INFORMATION E00617**

 Ref No.
 : E00617
 Year
 : 1971
 Serial No.: 227635R

 Brand
 : JOHN DEERE
 Hours
 : 1562.00
 Weight
 : 3830.00 kg

 Model
 : 4020
 Tyres/UC: 40 %
 Price
 : € 9500

John Deere 4020, 2-wheel drive, fender type tractor, power shift transmission, original paint, 2 spool valves, trailer hitch, original front weights, 16.9-38 & 7.50-18 tyres. Very rare tractor, collector's item!