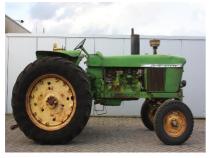

## **MACHINERY INFORMATION E00617**

 Ref No.
 : E00617
 Year
 : 1971
 Serial No.: 227635R

 Brand
 : JOHN DEERE
 Hours
 : 1562.00
 Weight
 : 3830.00 kg

 Model
 : 4020
 Tyres/UC: 40 %
 Price
 : € 9500

John Deere 4020, 2-wheel drive, fender type tractor, power shift transmission, original paint, 2 spool valves, trailer hitch, original front weights, 16.9-38 & 7.50-18 tyres. Very rare tractor, collector's item!