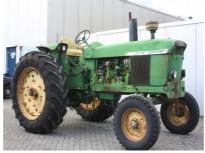

## **MACHINERY INFORMATION E00617**

 Ref No.
 : E00617
 Year
 : 1971
 Serial No.: 227635R

 Brand
 : JOHN DEERE
 Hours
 : 1562.00
 Weight
 : 3830.00 kg

 Model
 : 4020
 Tyres/UC: 40 %
 Price
 : € 9500

John Deere 4020, 2-wheel drive, fender type tractor, power shift transmission, original paint, 2 spool valves, trailer hitch, original front weights, 16.9-38 & 7.50-18 tyres. Very rare tractor, collector's item!