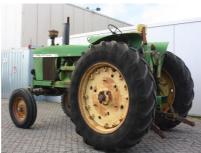

## **MACHINERY INFORMATION E00617**

 Ref No.
 : E00617
 Year
 : 1971
 Serial No.: 227635R

 Brand
 : JOHN DEERE
 Hours
 : 1562.00
 Weight
 : 3830.00 kg

 Model
 : 4020
 Tyres/UC: 40 %
 Price
 : € 9500

John Deere 4020, 2-wheel drive, fender type tractor, power shift transmission, original paint, 2 spool valves, trailer hitch, original front weights, 16.9-38 & 7.50-18 tyres. Very rare tractor, collector's item!