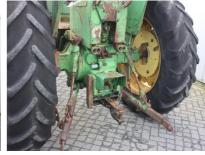

## **MACHINERY INFORMATION E00617**

 Ref No.
 : E00617
 Year
 : 1971
 Serial No.: 227635R

 Brand
 : JOHN DEERE
 Hours
 : 1562.00
 Weight
 : 3830.00 kg

 Model
 : 4020
 Tyres/UC: 40 %
 Price
 : € 9500

John Deere 4020, 2-wheel drive, fender type tractor, power shift transmission, original paint, 2 spool valves, trailer hitch, original front weights, 16.9-38 & 7.50-18 tyres. Very rare tractor, collector's item!