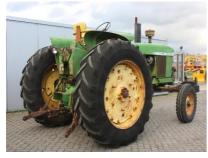

## **MACHINERY INFORMATION E00617**

 Ref No.
 : E00617
 Year
 : 1971
 Serial No.: 227635R

 Brand
 : JOHN DEERE
 Hours
 : 1562.00
 Weight
 : 3830.00 kg

 Model
 : 4020
 Tyres/UC: 40 %
 Price
 : € 9500

John Deere 4020, 2-wheel drive, fender type tractor, power shift transmission, original paint, 2 spool valves, trailer hitch, original front weights, 16.9-38 & 7.50-18 tyres. Very rare tractor, collector's item!