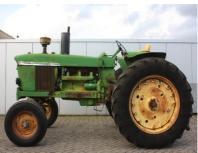

## **MACHINERY INFORMATION E00617**

 Ref No.
 : E00617
 Year
 : 1971
 Serial No.: 227635R

 Brand
 : JOHN DEERE
 Hours
 : 1562.00
 Weight
 : 3830.00 kg

 Model
 : 4020
 Tyres/UC: 40 %
 Price
 : € 9500

John Deere 4020, 2-wheel drive, fender type tractor, power shift transmission, original paint, 2 spool valves, trailer hitch, original front weights, 16.9-38 & 7.50-18 tyres. Very rare tractor, collector's item!