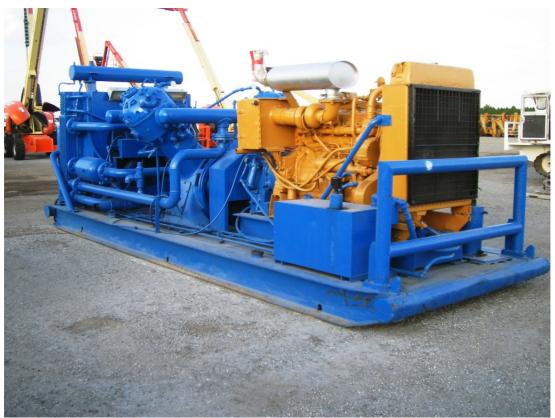

## MACHINERY INFORMATION E02457

Ref No. : E02457 Sold new : 1982 Serial No. : 82806

Brand : Joy Hour meter reading : 4200.00 Weight : 13500.00 kg
Model : WB12 Tyres/UC : 0 % Price : € 25000.00

Joy (Gardner Denver) WB12 6.5"x5.0" Single-Stage skid mounted air booster, can boost air up to 2300 CFM (65.13 m3/min). It can go to 50 bar. c/w Cat 3406 engine. Engine and compressor are in good and clean condition.