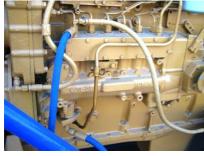

## MACHINERY INFORMATION E02457

Ref No. : E02457 Sold new : 1982 Serial No. : 82806

Brand : Joy Hour meter reading : 4200.00 Weight : 13500.00 kg
Model : WB12 Tyres/UC : 0 % Price : € 25000.00

Joy (Gardner Denver) WB12 6.5"x5.0" Single-Stage skid mounted air booster, can boost air up to 2300 CFM (65.13 m3/min). It can go to 50 bar. c/w Cat 3406 engine. Engine and compressor are in good and clean condition.