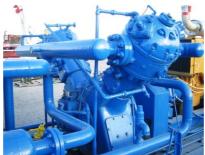

## MACHINERY INFORMATION E02457

Ref No. : E02457 Sold new : 1982 Serial No. : 82806

Brand : Joy Hour meter reading : 4200.00 Weight : 13500.00 kg
Model : WB12 Tyres/UC : 0 % Price : € 25000.00

Joy (Gardner Denver) WB12 6.5"x5.0" Single-Stage skid mounted air booster, can boost air up to 2300 CFM (65.13 m3/min). It can go to 50 bar. c/w Cat 3406 engine. Engine and compressor are in good and clean condition.