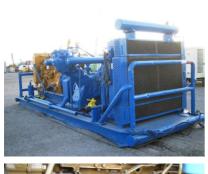

## MACHINERY INFORMATION E02457

Ref No. : E02457 Sold new : 1982 Serial No. : 82806

Brand : Joy Hour meter reading : 4200.00 Weight : 13500.00 kg
Model : WB12 Tyres/UC : 0 % Price : € 25000.00

Joy (Gardner Denver) WB12 6.5"x5.0" Single-Stage skid mounted air booster, can boost air up to 2300 CFM (65.13 m3/min). It can go to 50 bar. c/w Cat 3406 engine. Engine and compressor are in good and clean condition.