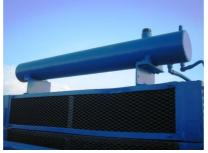

## MACHINERY INFORMATION E02457

Ref No. : E02457 Sold new : 1982 Serial No. : 82806

Brand : Joy Hour meter reading : 4200.00 Weight : 13500.00 kg
Model : WB12 Tyres/UC : 0 % Price : € 25000.00

Joy (Gardner Denver) WB12 6.5"x5.0" Single-Stage skid mounted air booster, can boost air up to 2300 CFM (65.13 m3/min). It can go to 50 bar. c/w Cat 3406 engine. Engine and compressor are in good and clean condition.