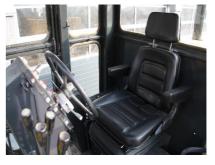

## MACHINERY INFORMATION E03416

Ref No. : E03416 Sold new : 1992 Serial No. : 11339

Komatsu GD850A motorgrader, Low profile cab, rear ripper with new teeth, 6 cylinder turbocharged engine, powershift transmission, all wheel drive, 13 Ft. (3.96 Mtr) moldboard, new cutting edge fitted, hydr. tipcontrol, engine enclosures, new seat, new 14.00-24 tyres, hydr cylinders are re-sealed. Machine has new paint and is in very clean condition. Inspections are welcome. Parts manual is available.