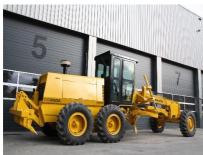

## MACHINERY INFORMATION E03416

Ref No. : E03416 Sold new : 1992 Serial No. : 11339

Komatsu GD850A motorgrader, Low profile cab, rear ripper with new teeth, 6 cylinder turbocharged engine, powershift transmission, all wheel drive, 13 Ft. (3.96 Mtr) moldboard, new cutting edge fitted, hydr. tipcontrol, engine enclosures, new seat, new 14.00-24 tyres, hydr cylinders are re-sealed. Machine has new paint and is in very clean condition. Inspections are welcome. Parts manual is available.