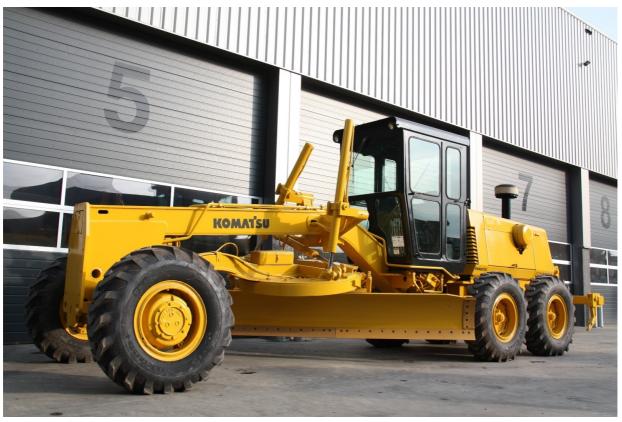

## MACHINERY INFORMATION E03416

Ref No. : E03416 Sold new : 1992 Serial No. : 11339

Komatsu GD850A motorgrader, Low profile cab, rear ripper with new teeth, 6 cylinder turbocharged engine, powershift transmission, all wheel drive, 13 Ft. (3.96 Mtr) moldboard, new cutting edge fitted, hydr. tipcontrol, engine enclosures, new seat, new 14.00-24 tyres, hydr cylinders are re-sealed. Machine has new paint and is in very clean condition. Inspections are welcome. Parts manual is available.