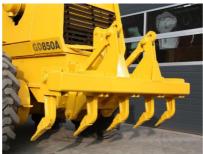

## MACHINERY INFORMATION E03416

Ref No. : E03416 Sold new : 1992 Serial No. : 11339

Komatsu GD850A motorgrader, Low profile cab, rear ripper with new teeth, 6 cylinder turbocharged engine, powershift transmission, all wheel drive, 13 Ft. (3.96 Mtr) moldboard, new cutting edge fitted, hydr. tipcontrol, engine enclosures, new seat, new 14.00-24 tyres, hydr cylinders are re-sealed. Machine has new paint and is in very clean condition. Inspections are welcome. Parts manual is available.