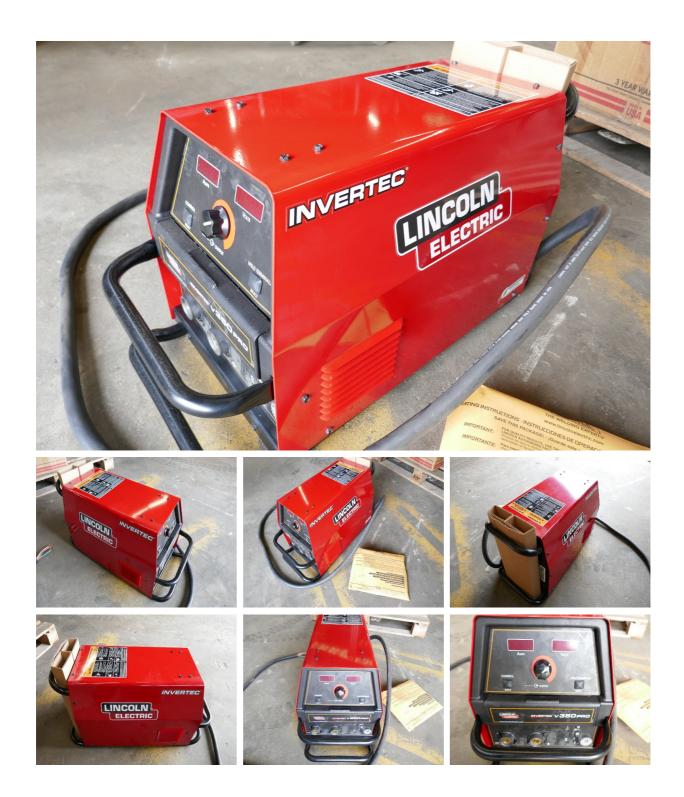

## MACHINERY INFORMATION K01918

| Ref No. | : K01918   | Sold new           | : 0    | Serial No. :      |
|---------|------------|--------------------|--------|-------------------|
| Brand   | : Lincoln  | Hour meter reading | : 0.00 | Weight :37.00 kg  |
| Model   | : V350-PRO | Tyres/UC           | :0%    | Price : € 2950.00 |

New and unused Lincoln Invertec V-350 PRO welding machine. 2 units available from stock!

Van Dijk Heavy Equipment BV Voltstraat 19 5753 RL Deurne The Netherlands Tel. +31 493 313 107 Fax +31 493 316 162 sales@vdhe.com www.vandijkheavyequipment.com KvK/CoC 17078066 BTW/VAT/TVA/UST NL802430685B01