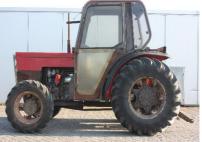

## MACHINERY INFORMATION E04408

| Ref No. | : E04408   | Year : 19               | 87 Serial No. | : 232B00040  |
|---------|------------|-------------------------|---------------|--------------|
| Brand   | : MASSEY   | Hour meter reading : 70 | 29.00 Weight  | : 2131.00 kg |
| Model   | : 174S 4WD | Tyres/UC : 50           | % Price       | : € 4600     |

Massey Ferguson 174S, 4WD, Perkins A4.236 engine, 3-point linkage, PTO, factory cab, 7.50-18 front tyres & 14.9R28 rear tyres. Tractor is in working order, 4WD needs attention.

Van Dijk Heavy Equipment BV Voltstraat 19 5753 RL Deurne The Netherlands Tel. +31 493 313 107 Fax +31 493 316 162 sales@vdhe.com www.vandijkheavyequipment.com KvK/CoC 17078066 BTW/VAT/TVA/UST NL802430685B01