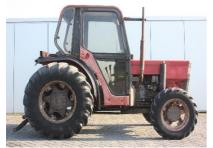

## MACHINERY INFORMATION E04408

| Ref No. | : E04408   | Year : 19               | 87 Serial No. | : 232B00040  |
|---------|------------|-------------------------|---------------|--------------|
| Brand   | : MASSEY   | Hour meter reading : 70 | 29.00 Weight  | : 2131.00 kg |
| Model   | : 174S 4WD | Tyres/UC : 50           | % Price       | : € 4600     |

Massey Ferguson 174S, 4WD, Perkins A4.236 engine, 3-point linkage, PTO, factory cab, 7.50-18 front tyres & 14.9R28 rear tyres. Tractor is in working order, 4WD needs attention.

Van Dijk Heavy Equipment BV Voltstraat 19 5753 RL Deurne The Netherlands Tel. +31 493 313 107 Fax +31 493 316 162 sales@vdhe.com www.vandijkheavyequipment.com KvK/CoC 17078066 BTW/VAT/TVA/UST NL802430685B01