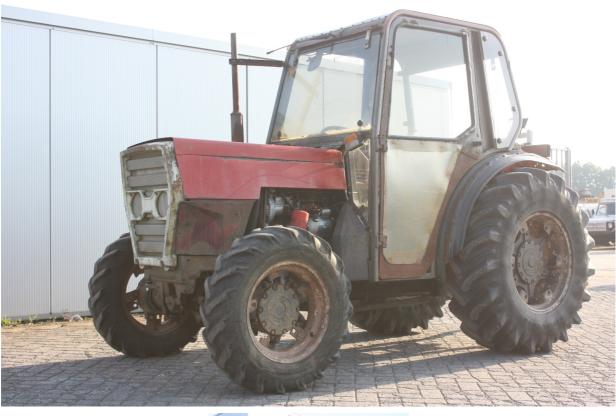

## MACHINERY INFORMATION E04408

| Ref No. | : E04408   | Year : 19               | 87 Serial No. | : 232B00040  |
|---------|------------|-------------------------|---------------|--------------|
| Brand   | : MASSEY   | Hour meter reading : 70 | 29.00 Weight  | : 2131.00 kg |
| Model   | : 174S 4WD | Tyres/UC : 50           | % Price       | : € 4600     |

Massey Ferguson 174S, 4WD, Perkins A4.236 engine, 3-point linkage, PTO, factory cab, 7.50-18 front tyres & 14.9R28 rear tyres. Tractor is in working order, 4WD needs attention.

Van Dijk Heavy Equipment BV Voltstraat 19 5753 RL Deurne The Netherlands Tel. +31 493 313 107 Fax +31 493 316 162 sales@vdhe.com www.vandijkheavyequipment.com KvK/CoC 17078066 BTW/VAT/TVA/UST NL802430685B01