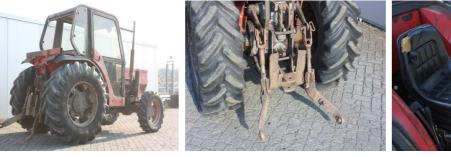

## MACHINERY INFORMATION E04408

| Ref No. | : E04408   | Year : 19               | 87 Serial No. | : 232B00040  |
|---------|------------|-------------------------|---------------|--------------|
| Brand   | : MASSEY   | Hour meter reading : 70 | 29.00 Weight  | : 2131.00 kg |
| Model   | : 174S 4WD | Tyres/UC : 50           | % Price       | : € 4600     |

Massey Ferguson 174S, 4WD, Perkins A4.236 engine, 3-point linkage, PTO, factory cab, 7.50-18 front tyres & 14.9R28 rear tyres. Tractor is in working order, 4WD needs attention.

Van Dijk Heavy Equipment BV Voltstraat 19 5753 RL Deurne The Netherlands Tel. +31 493 313 107 Fax +31 493 316 162 sales@vdhe.com www.vandijkheavyequipment.com KvK/CoC 17078066 BTW/VAT/TVA/UST NL802430685B01