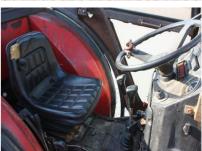

## MACHINERY INFORMATION E04408

| Ref No. | : E04408   | Year : 19               | 87 Serial No. | : 232B00040  |
|---------|------------|-------------------------|---------------|--------------|
| Brand   | : MASSEY   | Hour meter reading : 70 | 29.00 Weight  | : 2131.00 kg |
| Model   | : 174S 4WD | Tyres/UC : 50           | % Price       | : € 4600     |

Massey Ferguson 174S, 4WD, Perkins A4.236 engine, 3-point linkage, PTO, factory cab, 7.50-18 front tyres & 14.9R28 rear tyres. Tractor is in working order, 4WD needs attention.

Van Dijk Heavy Equipment BV Voltstraat 19 5753 RL Deurne The Netherlands Tel. +31 493 313 107 Fax +31 493 316 162 sales@vdhe.com www.vandijkheavyequipment.com KvK/CoC 17078066 BTW/VAT/TVA/UST NL802430685B01