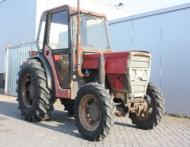

## MACHINERY INFORMATION E04408

| Ref No. | : E04408   | Year : 19               | 87 Serial No. | : 232B00040  |
|---------|------------|-------------------------|---------------|--------------|
| Brand   | : MASSEY   | Hour meter reading : 70 | 29.00 Weight  | : 2131.00 kg |
| Model   | : 174S 4WD | Tyres/UC : 50           | % Price       | : € 4600     |

Massey Ferguson 174S, 4WD, Perkins A4.236 engine, 3-point linkage, PTO, factory cab, 7.50-18 front tyres & 14.9R28 rear tyres. Tractor is in working order, 4WD needs attention.

Van Dijk Heavy Equipment BV Voltstraat 19 5753 RL Deurne The Netherlands Tel. +31 493 313 107 Fax +31 493 316 162 sales@vdhe.com www.vandijkheavyequipment.com KvK/CoC 17078066 BTW/VAT/TVA/UST NL802430685B01