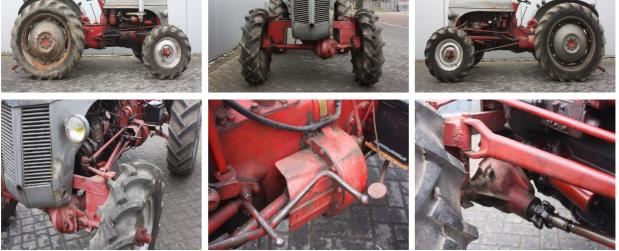

## JK MACHINERY INFORMATION E03387 : E03387 : 1957 : 45312 Ref No. Serial No. Year : MASSEY : 4818.00 Brand Hour meter reading : FF30D :60 % :€18000 Model Tyres/UC Price

Very rare and original 1957 model Ferguson FF30D 4WD tractor, very few known to be existing, diesel engine, rear tyres 12.4-28 front tyres 7.50-16. Tractor is very well maintained and is in very genuine and tidy condition. Original invoice and registration papers are available. 1 previous owner only. Only serious calls please.