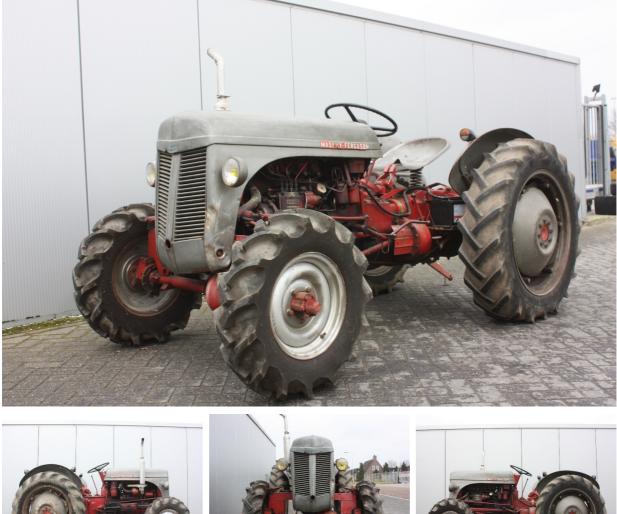

## JK MACHINERY INFORMATION E03387 : E03387 : 1957 : 45312 Ref No. Serial No. Year : MASSEY : 4818.00 Brand Hour meter reading : FF30D :60 % :€18000 Model Tyres/UC Price

Very rare and original 1957 model Ferguson FF30D 4WD tractor, very few known to be existing, diesel engine, rear tyres 12.4-28 front tyres 7.50-16. Tractor is very well maintained and is in very genuine and tidy condition. Original invoice and registration papers are available. 1 previous owner only. Only serious calls please.